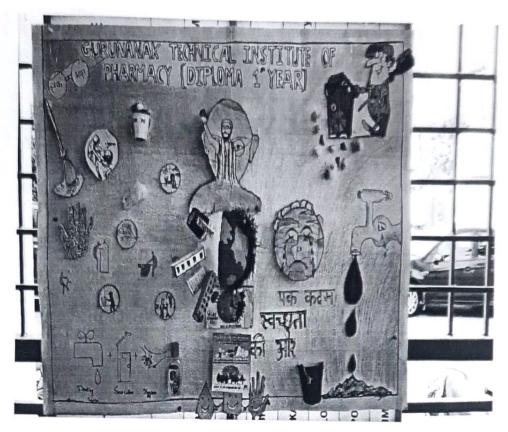

#### SWACCHTA ABHIYAAN: 1 OCTOBER 2016

#### **Event report**

Swachh Bharat Abhiyaan was celebrated on 01 October 2016 at GNCP, Nagpur. All the students and staff members came together for cleaning of college premises. The event was coordinated by Dr. S.K.Tilloo. As per the directives of higher authority, the event was conducted with great enthusiasm and cooperation.

#### NOTICE

Date- 29/09/2016

All the staff members (teaching and non-teaching) and students are hereby informed that on the occasion of Gandhi Jayanti, "SWACHH BHARAT ABHIYAAN" will be celebrated in our college on 1st October 2016 (Saturday).