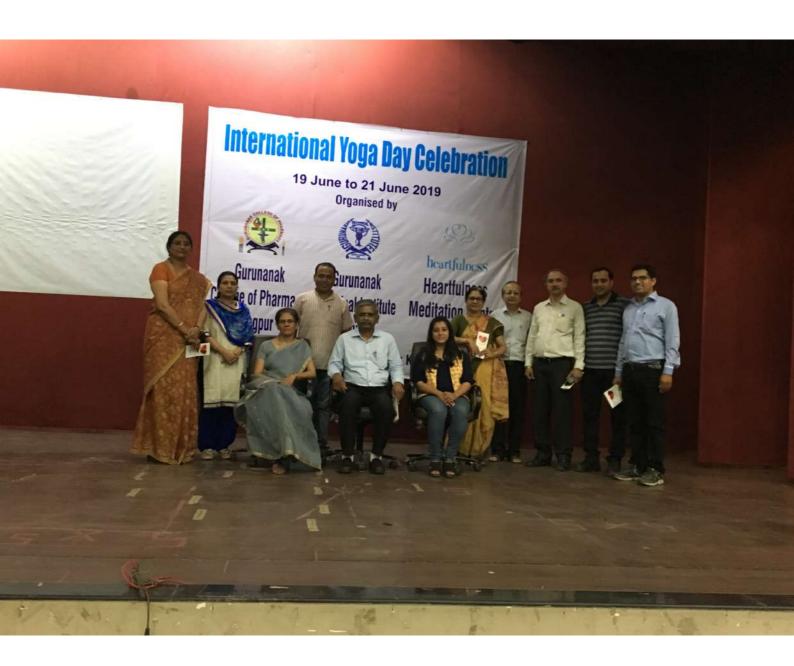

#### **GURUNANAK COLLEGE OF PHARMACY, NAGPUR**

(NAAC ACCREDITED)
International Youn Day Celebration : 21 June 2016

#### Programme Report

Gurunanak College of Pharmacy celebrated 2<sup>nd</sup> International Yoga day on 21 June 2016 in its premises with great enthusiasm and participation.

All the students and faculty members joined for the celebration in Sardarni Paramjeet Kaur Kalsi auditorium at 4.30 pm. A one hour programme was planned with focus on primary elements of Yoga. Mrs. Shobha Ubgade, Asst. Prof. introduced the importance of Yoga and its worldwide acceptance for mental, physical and spiritual well being. Mr. Keshav Moharir, Asst. Prof. and Yoga trainer, then took the charge and started the yoga activity with warm up exercises, aasanas, pranayama. All the participants enjoyed the one-hour session and pledged to make yoga a part of their daily routine.