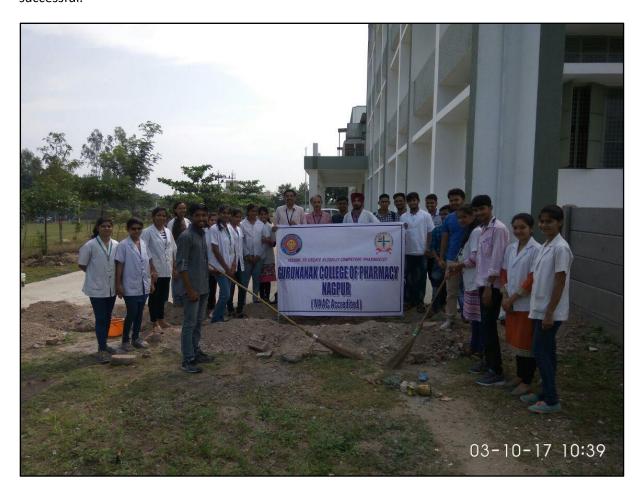

# PERSONALITY DEVELOPMENT PROGRAM 18<sup>TH</sup> MARCH 2017

B. Pharm Ind year

Speakers Effectiveness

(Scoring 1 Poor 2 Fair 3 Neutral 4 Good 5 Excellent)

Score (out of 5)

Were the Speakers well prepared and organized?