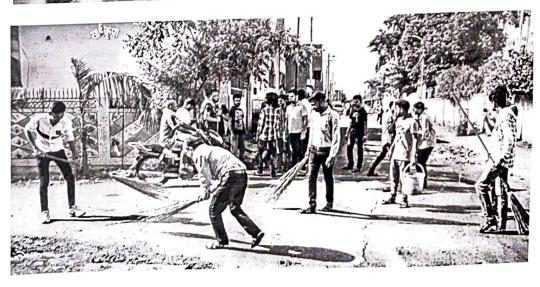

#### SWACCHTA ABHIYAAN: 1 OCTOBER 2016

#### **Event report**

Swachh Bharat Abhiyaan was celebrated on 01 October 2016 at GNCP, Nagpur. All the students and staff members came together for cleaning of college premises. The event was coordinated by Dr. S.K.Tilloo. As per the directives of higher authority, the event was conducted with great enthusiasm and cooperation.

#### NOTICE

Date- 29/09/2016

All the staff members (teaching and non-teaching) and students are hereby informed that on the occasion of Gandhi Jayanti, "SWACHH BHARAT ABHIYAAN" will be celebrated in our college on 1st October 2016 (Saturday).

Everyone must remain present in assembly at 8.45 am sharp. Regular theory classes will be conducted as per regular schedule.

Principal

Gurunanak College of Pharmacy Nari, Near Dixit Nagar, Behind C. P. Foundry Kamptee Road, Nagpur - 440 026