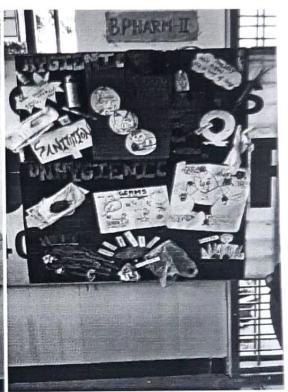

#### SWACCHTA ABHIYAAN: 1 OCTOBER 2016

#### **Event report**

Swachh Bharat Abhiyaan was celebrated on 01 October 2016 at GNCP, Nagpur. All the students and staff members came together for cleaning of college premises. The event was coordinated by Dr. S.K.Tilloo. As per the directives of higher authority, the event was conducted with great enthusiasm and cooperation.

#### NOTICE

Date- 29/09/2016

All the staff members (teaching and non-teaching) and students are hereby informed that on the occasion of Gandhi Jayanti, "SWACHH BHARAT ABHIYAAN" will be celebrated in our college on 1st October 2016 (Saturday).