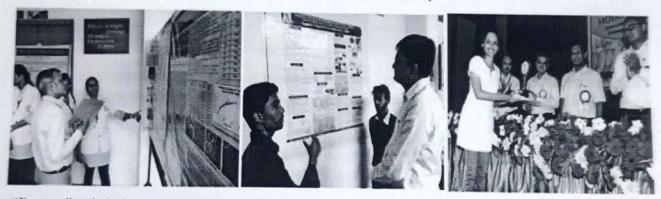

#### REPORT

One day national seminar on Modified Drug Release - Innovations insolubility and Bioavailability Enhancement: Option and Opportunities' with poster presentation competition on the theme modified drug release.

Dr. Amit Antarkar, Dr. Sarvesh Jain and Dr. Suni Jaiswal spoke at length about need, lacunas recent technological development in the field of modified drug release. The poster presentation competition JIGNYASA received overwhelming response with more than 50 posters from various colleges in the region. Dr. Dinesh Biyani of SKB College of Pharmacy and Mr. Nitin Dumore, DBCOP presided over as jury members for poster competition.

The result of the competition is as given below -

| Rank            | Poster<br>numb<br>er | Name                                                     | Title                                                                           |
|-----------------|----------------------|----------------------------------------------------------|---------------------------------------------------------------------------------|
| 1st             | 52                   | Shivani Pande,<br>Nikalas Vidyalay                       | Incorporation of pomegranate color in cosmetics                                 |
| 2 <sup>nd</sup> | 07                   | Pramod Salve,<br>UDPS                                    | Formulation and evaluation of SLN based transdermal DDS for Alzheimer's Disease |
| 3rd             | 19                   | Ayesha Rabiya,<br>Poonam<br>Faltankar, GOCP,<br>Amravati | Resealed Eerythrocytes                                                          |
| Consola<br>tion | 37                   | Shubham<br>Chikhale                                      | Acoustic (ultrasound) Mediated drug delivery system                             |

#### "Jignyasa" technical paper presentation competition - 2016

"Jignyasa" technical paper presentation competition was organized on 24th Sept. 2016 on the theme "Modified Drug Release". The competition was judged by Dr. Biyani, Associate Prof, SKB College of Pharmacy, Kamptee and Mr. N. G. Dumore, DBCOP, Nagpur. Around 50 participants turn up for the event from various disciplines. The competition was coordinated by Mr. G. K. Lohiya and Mr. S. R. Yende. Following participants were awarded with prizes.