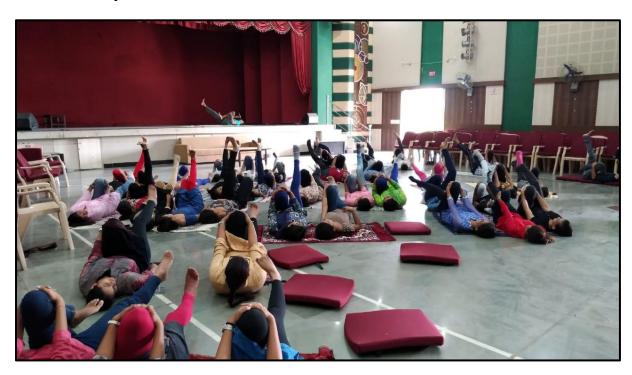

#### Programme Report

Gurunanak College of Pharmacy celebrated 2<sup>nd</sup> International Yoga day on 21 June 2016 in its premises with great enthusiasm and participation.

All the students and faculty members joined for the celebration in Sardarni Paramjeet Kaur Kalsi auditorium at 4.30 pm. A one hour programme was planned with focus on primary elements of Yoga. Mrs. Shobha Ubgade, Asst. Prof. introduced the importance of Yoga and its worldwide acceptance for mental, physical and spiritual well being. Mr. Keshav Moharir, Asst. Prof. and Yoga trainer, then took the charge and started the yoga activity with warm up exercises, aasanas, pranayama. All the participants enjoyed the one-hour session and pledged to make yoga a part of their daily routine.