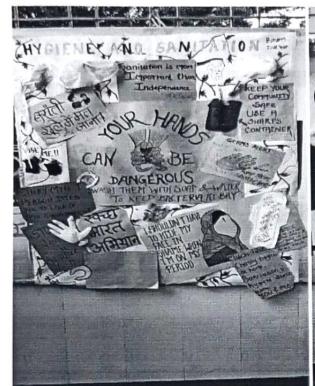

#### SWACCHTA ABHIYAAN: 1 OCTOBER 2016

#### **Event report**

Swachh Bharat Abhiyaan was celebrated on 01 October 2016 at GNCP, Nagpur. All the students and staff members came together for cleaning of college premises. The event was coordinated by Dr. S.K.Tilloo. As per the directives of higher authority, the event was conducted with great enthusiasm and cooperation.

#### NOTICE

Date- 29/09/2016

All the staff members (teaching and non-teaching) and students are hereby informed that on the occasion of Gandhi Jayanti, "SWACHH BHARAT ABHIYAAN" will be celebrated in our college on 1st October 2016 (Saturday).