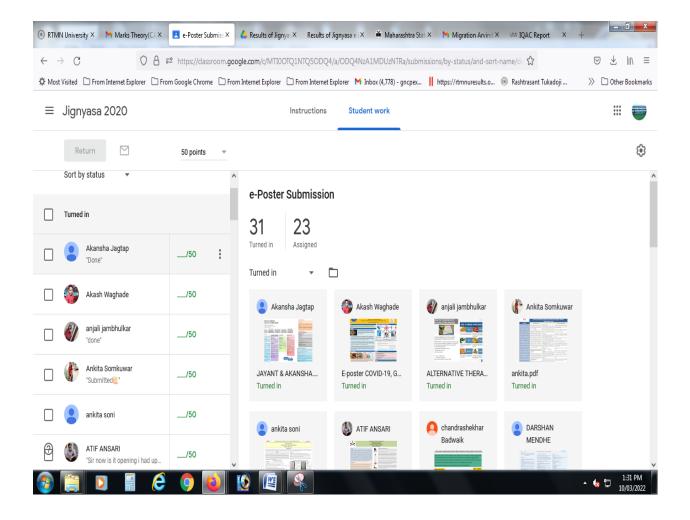

े के हैं।/This Certificate is valid for three months from the date of issue.

TRAL KAILWAY

#### Personalty Development Tour to Mumbai, Konkan and Goa 2019:2020

A personality development tour to Mumbai, Konkan and Goa was organized for M. Pharm students. In this tour students visited various places such as Aguada fort Goa, Velha church, Goa, trek at Tambdisurla water fall, Dudh Sagar water fall, Bagha beach, Amboli, Mahalaxmi temple, Kolhapur, Toy Market, Sawantwadi, Vijay Garh Fort. Students also visited Medicinal plants garden of Ratnagiri Sindhudurg zilla khadi sangh and enjoyed water sports at Kankavali.

Total 13 students were accompanied by faculty member Dr. V. V. Kale.



#### **GURUNANAK COLLEGE OF PHARMACY, NAGPUR**

#### **JIGNYASA E POSTER COMPETITION 2019:20**

April 2020











## AYURVEDA - "The science of life" as alternative therapy for COVID-19 and similar diseases



NAME OF PARTICIPANTS: 1) PRADIP GUNILAL THAKARE (B PHARM FINAL YEAR)
2) SHIVANI ABHAY DARBHE (B PHARM FINAL YEAR)

#### AIM:

☐ To highlight the practices and knowledge from Ayurveda which can be effectively used as prophylactic and adjuvant therapy for COVID-19.

#### INTRODUCTION:



- □ Since December 2019, an outbreak of coronavirus has spread to many countries and caused thousands of cases and deaths. COVID-19 is the disease caused by the new virus SARS-CoV-2.
- ☐ COVID-19 pandemic has challenged the healthcare systems.
- ☐ There is no medicine for COVID-19 as far now. So enhancement of the resistance power i.e boosting up the immunity will be the best preventive options in this tim