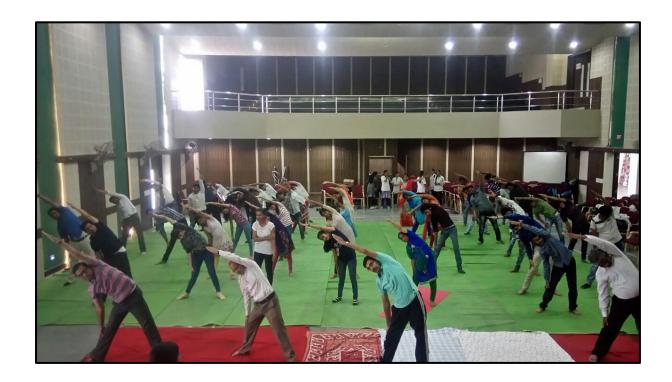

# 2<sup>ND</sup> INTERNATIONAL YOGA DAY - 21 JUNE 2016

YOGA FOR PEACE & HARMONY

VENUE - SARDARNI PARAMJEET KAUR KALSI AUDITORIUM, GURUNANAK COLLEGE OF PHARMACY, NAGPUR

Mauza Nari, Kh. No. 81/1, Kamgar Nagar, Nari, Nagpur – 440026.
Accredited by NAAC with "5" grade
under the aegls of
THE SIKH EDUCATION SOCIETY, BEZONBAGH, NAGPUR – 446004

#### Programme Report

Gurunanak College of Pharmacy celebrated 2<sup>nd</sup> International Yoga day on 21 June 2016 in its premises with great enthusiasm and participation.

All the students and faculty members joined for the celebration in Sardarni Paramjeet Kaur Kalsi auditorium at 4.30 pm. A one hour programme was planned with focus on primary elements of Yoga. Mrs. Shobha Ubgade, Asst. Prof. introduced the importance of Yoga and its worldwide acceptance for mental, physical and spiritual well being. Mr. Keshav Moharir, Asst. Prof. and Yoga trainer, then took the charge and started the yoga activity with warm up exercises, aasanas, pranayama. All the participants enjoyed the one-hour session and pledged to make yoga a part of their daily routine.