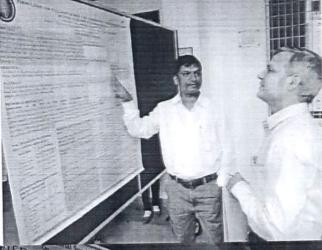

#### JIGNYASA-2016 poster presentation competition

#### List of students participated in the event 24/09/2016

| Team                 | Participants name       |                                             |
|----------------------|-------------------------|---------------------------------------------|
| B.Pharm              | Rahul Kriplani          | 1                                           |
| 2 <sup>nd</sup> year | Himanshu Shahu          |                                             |
| B.Pharm              | Shubham Chikhale,       |                                             |
| 2 <sup>nd</sup> year | Rajat Pande             |                                             |
| B.Pharm              | Shrutika Jain, Shraddha |                                             |
| 3rd year             | Shahu                   |                                             |
| B.Pharm              | Shital Nikhar,          |                                             |
| 3rd year             | Pranita Shahu           | Partipating students in paster presentation |
| B.Pharm              | Ayushi Shahu, Najish    |                                             |
| 4th year             | Qureshi                 | Students                                    |
| M.Pharm              | Aditi Mool, Fahim       |                                             |
| 1st year             | Abdul, Pooja Birade     | in paster                                   |
| B.Pharm              | Nidhi Shahu, Shalakha   |                                             |
| 4th year             | Sahare,                 | presentation                                |
| B.Pharm              | Simran Kukreja, Nikhil  |                                             |
| 2 <sup>nd</sup> year | Chawla, Sachin Asnani   |                                             |
| B.Pharm              | Nikhat Anjum, Kajol     |                                             |
| 2 <sup>nd</sup> year | Gupta                   |                                             |
| 3.Pharm              | Ankita Malwar, Monika   | uscharin                                    |
| st year              | Ramgadiya               | 1 Waster                                    |
|                      |                         | Assistant Professor                         |