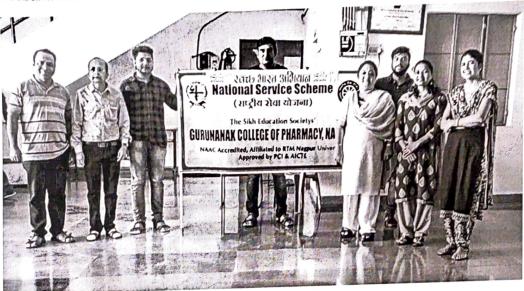

#### Gurunanak College of Pharmacy NAGPUR-440026

E-mail: gncp2004@yahoo.com

Web Address: www.gncp.edu.in

5.1.3 Capacity building and skills enhancement initiatives taken by the institution include the following: 1. Soft skills, 2. Language and communication skills, 3. Life skills (Yoga, physical fitness, health and hygiene), 4. ICT/computing skills