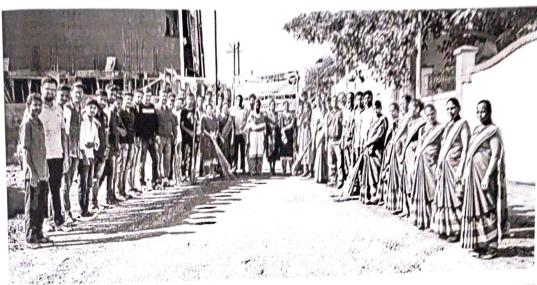

#### SWACCHTA ABHIYAAN: 1 OCTOBER 2016

#### **Event report**

Swachh Bharat Abhiyaan was celebrated on 01 October 2016 at GNCP, Nagpur. All the students and staff members came together for cleaning of college premises. The event was coordinated by Dr. S.K.Tilloo. As per the directives of higher authority, the event was conducted with great enthusiasm and cooperation.

#### NOTICE

Date- 29/09/2016

All the staff members (teaching and non-teaching) and students are hereby informed that on the occasion of Gandhi Jayanti, "SWACHH BHARAT ABHIYAAN" will be celebrated in our college on 1st October 2016 (Saturday).

Everyone must remain present in assembly at 8.45 am sharp. Regular theory classes will be conducted as per regular schedule.

Principal

Gurunanak College of Pharmacy Nari, Near Dixit Nagar, Behind C. P. Foundry Kamptee Road, Nagpur - 440 026