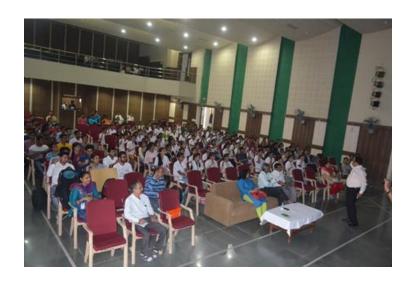

#### Programme Report

Gurunanak College of Pharmacy celebrated 2<sup>nd</sup> International Yoga day on 21 June 2016 in its premises with great enthusiasm and participation.

All the students and faculty members joined for the celebration in Sardarni Paramjeet Kaur Kalsi auditorium at 4.30 pm. A one hour programme was planned with focus on primary elements of Yoga. Mrs. Shobha Ubgade, Asst. Prof. introduced the importance of Yoga and its worldwide acceptance for mental, physical and spiritual well being. Mr. Keshav Moharir, Asst. Prof. and Yoga trainer, then took the charge and started the yoga activity with warm up exercises, aasanas, pranayama. All the participants enjoyed the one-hour session and pledged to make yoga a part of their daily routine.