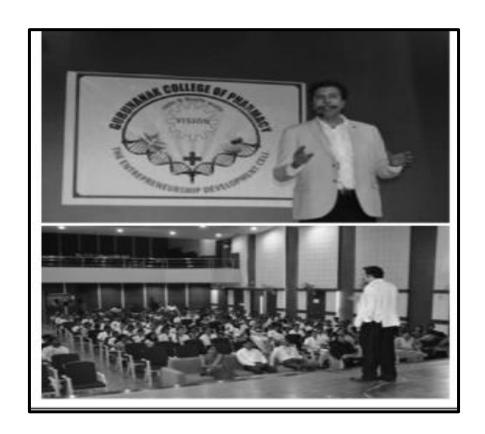

#### **GURUNANAK COLLEGE OF PHARMACY, NAGPUR**

(NAAC ACCREDITED)
International Youn Day Celebration : 21 June 2016

#### Programme Report

Gurunanak College of Pharmacy celebrated 2<sup>nd</sup> International Yoga day on 21 June 2016 in its premises with great enthusiasm and participation.

All the students and faculty members joined for the celebration in Sardarni Paramjeet Kaur Kalsi auditorium at 4.30 pm. A one hour programme was planned with focus on primary elements of Yoga. Mrs. Shobha Ubgade, Asst. Prof. introduced the importance of Yoga and its worldwide acceptance for mental, physical and spiritual well being. Mr. Keshav Moharir, Asst. Prof. and Yoga trainer, then took the charge and started the yoga activity with warm up exercises, aasanas, pranayama. All the participants enjoyed the one-hour session and pledged to make yoga a part of their daily routine.