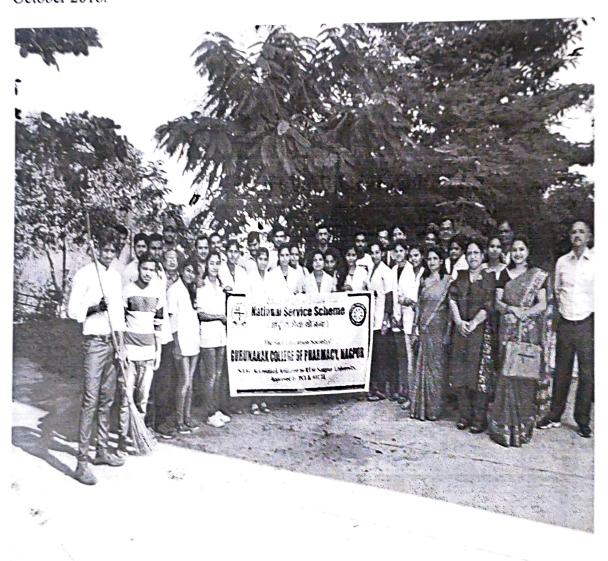

# PERSONALITY DEVELOPMENT PROGRAM 18<sup>TH</sup> MARCH 2017

B. Pharm Ind year

Speakers Effectiveness

(Scoring 1 Poor 2 Fair 3 Neutral 4 Good 5 Excellent)

Score (out of 5)

Were the Speakers well prepared and organized?

5

 Did the Speakers demonstrated sound knowledge and competence in the subject matter? 5

 Were the Speakers able to present and communicate the concepts and information clearly? 5

 How well did the Speakers manage to hold participants' interest and facilitate interaction? 9

# Program Administration / Facilities

I was well informed of the date, time and venue

YES NO

Would like to attend such program if organized in future

YES NO

# FEEDBACK FORM OF THE PARTICIPANTS

# PERSONALITY DEVELOPMENT PROGRAM 18TH MARCH 2017

Year of the Participant 35 72 Email ID