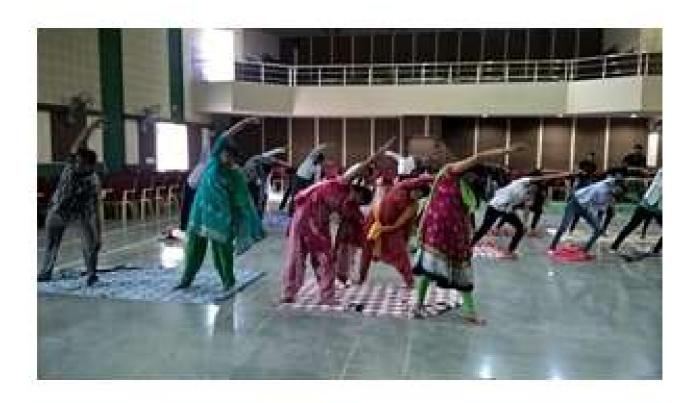

#### **GURUNANAK COLLEGE OF PHARMACY, NAGPUR**

(NAAC ACCREDITED)
International Youn Day Celebration : 21 June 2016

#### Programme Report

Gurunanak College of Pharmacy celebrated 2<sup>nd</sup> International Yoga day on 21 June 2016 in its premises with great enthusiasm and participation.

All the students and faculty members joined for the celebration in Sardarni Paramjeet Kaur Kalsi auditorium at 4.30 pm. A one hour programme was planned with focus on primary elements of Yoga. Mrs. Shobha Ubgade, Asst. Prof. introduced the importance of Yoga and its worldwide acceptance for mental, physical and spiritual well being. Mr. Keshav Moharir, Asst. Prof. and Yoga trainer, then took the charge and started the yoga activity with warm up exercises, aasanas, pranayama. All the participants enjoyed the one-hour session and pledged to make yoga a part of their daily routine.