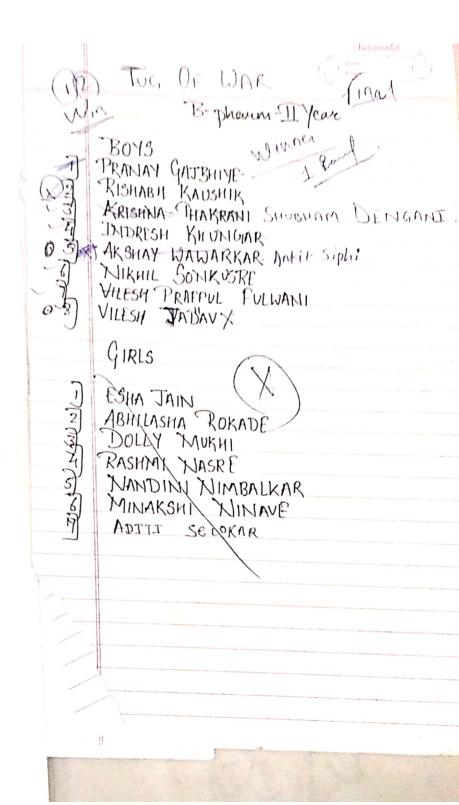

#### SCHEDULE FOR SPORTS ACTIVITIES

| DATE      | EVENTS                                                                                                           |
|-----------|------------------------------------------------------------------------------------------------------------------|
| 2012/2016 | Cricket, Volleyball, Throwball                                                                                   |
| 27/12/16  | Cricket, Volleyball, Throwball                                                                                   |
| 28/12/16  | Cricket (Semi-Finals), Volleyball(Semi-Finals)  Throwball (Semi-Finals), Badminton, Chess, Carrom,  Table Tennis |
| 29/12/16  | Badminton, Chess, Carrom, Table Tennis,<br>Tug of War, Spoon race                                                |
| 30/12/16  | Cricket (Finals), Volleyball(Finals), Throwball(Finals), Carrom(Finals) Table Tennis(Finals), Chess (Finals)     |
| 31/12/16  | Badminton (Finals)                                                                                               |

NOTE - If any of the team/individual player is unable to report at the time specified by the Head Supervisor of the particular events, extra five minutes will be given to the team/individual to report. After the extra time, if unable to report, will be disqualified from that event and opponent will be declared as the winner.