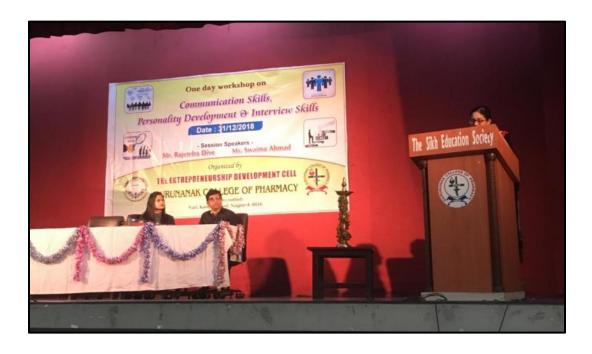

#### NOTICE

Dt.:05/07/2016

All the students are hereby informed that classes on dt.:09/07/2016 (Saturday) has been curtailed by 20 min. each in view of Guest Lecture on the topic "Communication Skills" at 11 a.m. in the auditorium. All the three lecturers will be of 40 mins. each. All are requested to note the following changes in the schedule.

Attendance of the students will be taken in the auditorium; no body will leave the premises till the completion of the programme.

B.Pharm. Semester III

|     |                     | D.1 114              |                     |                   |
|-----|---------------------|----------------------|---------------------|-------------------|
|     | 9:00 to 9.40:00 am  | 9.40 to 10:20 am     | 10:20 to 11:00 am   | 12:30 to 03:30 pm |
| SAT | PH-III<br>(SAU) S-D | P'COL I<br>(VBP) S-D | PC-III<br>(ANM) S-D | EVS               |