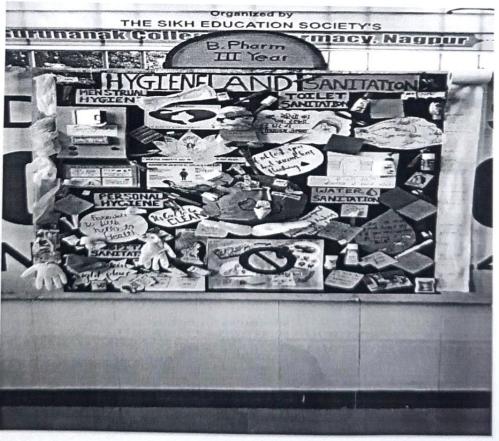

#### **PHOTO GALLERY OF EVENT**

Mauza Nari. Kh. No. 81/1, Kamgar Nagar. Nari, Nagpur – 440026.
Accredited by NAAC with "B" grade
under the aegis of
THE SIKH EDUCATION SOCIETY, BEZONBAGH, NAGPUR – 440004

#### NOTICE

Date: 16/03/2017

All the Staff members (Teaching & Non-Teaching) & Students of B.Pharm. & M.Pharm. are hereby informed that Personality Development Programme has been organised on dt.:18/03/2017 at 9.30 a.m. in Sardarani Paramjeet Kaur Kalsi auditorium.

All are requested to attend the programme & gather in the auditorium by 9.15 a.m.

Principal

Dr. A.M. Ittadwar

Principal
Gurunanak College of Pharmacy
Nari, Near Dixi Nagar Behind C. P. Foundry
Kamotes Road, Nagour - 446 026

MAUZA NARI, KH. NO. 81/1, KAMGAR NAGAR, NAGPUR-440026.

UNDER THE AEGIS OF
THE SIKH EDUCATION SOCIETY, BEZONBAGH, NAGPUR-440004
APPROVED BY A.I.C.T.E., PCI & GOVERNMENT OF MAHARASHTRA

# (91-712) 2633852 / 53 / 54 / 55, 6595623 / 6595637

FAX: (0712) 2633651 E-mail: gncp2004@yahoo.com web.www.gurunanakcollegeofpharmacy.Com

General Secretary Parshan Singh Kalsi Ex.MLC Principal A.M. Ittadwar M.Pharm.; Ph. D.; DBM