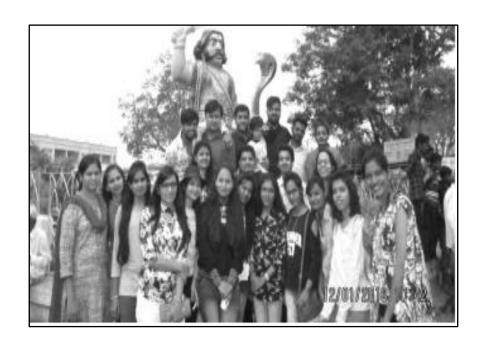

# GURUNANAK COLLEGE OF PHARMACY M.PHARM

|          | NAME FOR DOUBLES BADMINTON                                              |
|----------|-------------------------------------------------------------------------|
| 1)M      | ONIKA RAMGADIYA/ROSHNI KUNTE— wixen le kunyale/ RAMILLATA CHETTER       |
| 2)Cł     | HARULATA CHETULE/KAJOL LILHARE - Kalpana-tripude/                       |
| 2151     | KHA ARKHEI //                                                           |
| 4)Al     | MANDEEP DHILLON/PAYAL SHAHU - wiren dekunalikary                        |
| 5)K      | YALI KHUNE/HARSHITA JAIN _ Buy                                          |
| 6)VII    | DYA BAHEKAR/SHRUTI UKEY & Match<br>onarbhi. E lukerha                   |
| BOYS     |                                                                         |
| 1)<br>2) | ASHISH ZANWAR/ASHUTOSH KHADATKAR ANKUSH SEN / FAHIM ABDUL Meebalitumani |
|          | PRADIP DUGANE/SHUBHAM DHOTARKAR                                         |
| 4)       | Skaran sohandari / Ankush Kharparde                                     |