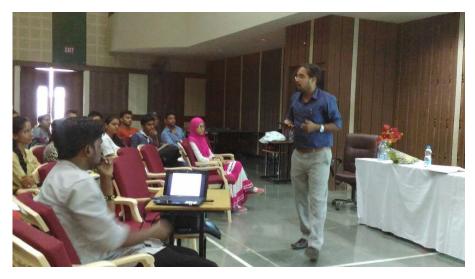

#### NOTICE

Dt.:05/07/2016

All the students are hereby informed that classes on dt.:09/07/2016 (Saturday) has been curtailed by 20 min. each in view of Guest Lecture on the topic "Communication Skills" at 11 a.m. in the auditorium. All the three lecturers will be of 40 mins. each. All are requested to note the following changes in the schedule.

Subject: - Invitation for guest lecture.

R/Sir,

In the view of all round development of students we organize guest lectures of eminent personalities from different field every year.

We therefore invite you to make it convenient to deliver a guest lecture.