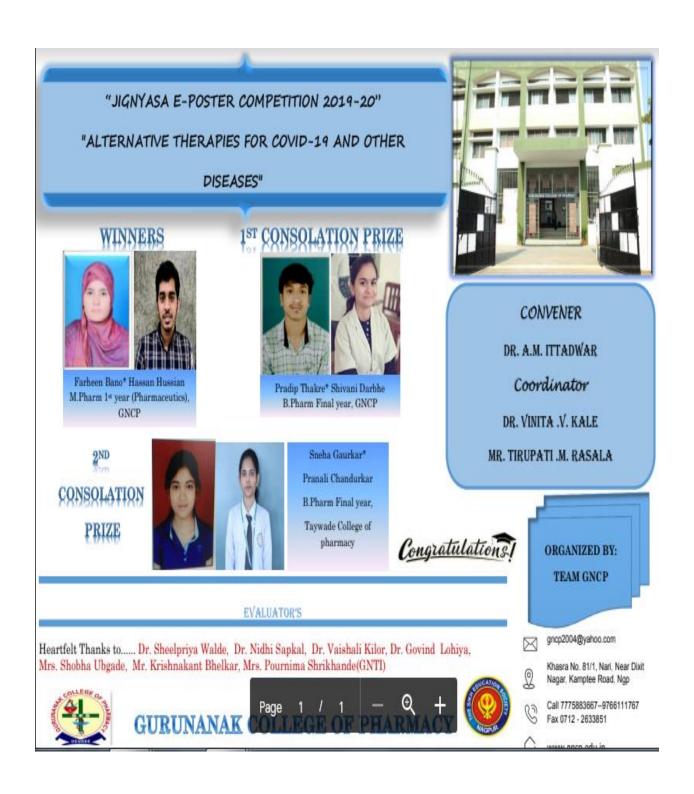

के के हैं।/This Certificate is valid for three months from the date of issue.

TRAL KAILWAY

#### Personalty Development Tour to Mumbai, Konkan and Goa 2019:2020

A personality development tour to Mumbai, Konkan and Goa was organized for M. Pharm students. In this tour students visited various places such as Aguada fort Goa, Velha church, Goa, trek at Tambdisurla water fall, Dudh Sagar water fall, Bagha beach, Amboli, Mahalaxmi temple, Kolhapur, Toy Market, Sawantwadi, Vijay Garh Fort. Students also visited Medicinal plants garden of Ratnagiri Sindhudurg zilla khadi sangh and enjoyed water sports at Kankavali.

Total 13 students were accompanied by faculty member Dr. V. V. Kale.



#### **GURUNANAK COLLEGE OF PHARMACY, NAGPUR**

#### **JIGNYASA E POSTER COMPETITION 2019:20**

April 2020











## AYURVEDA - "The science of life" as alternative therapy for COVID-19 and similar diseases



NAME OF PARTICIPANTS: 1) PRADIP GUNILAL THAKARE (B PHARM FINAL YEAR)
2) SHIVANI ABHAY DARBHE (B PHARM FINAL YEAR)

#### AIM:

☐ To highlight the practices and knowledge from Ayurveda which can be effectively used as prophylactic and adjuvant therapy for COVID-19.

#### INTRODUCTION:



- □ Since December 2019, an outbreak of coronavirus has spread to many countries and caused thousands of cases and deaths. COVID-19 is the disease caused by the new virus SARS-CoV-2.
- ☐ COVID-19 pandemic has challenged the healthcare systems.
- ☐ There is no medicine for COVID-19 as far now. So enhancement of the resistance power i.e boosting up the immunity will be the best preventive options in this t