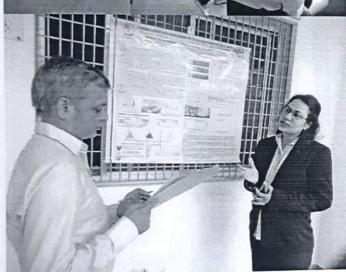

#### **Notice**

All the students of B.Pharm and M.Pharm are notified that 'JIGNYASA-2016' poster presentation competition will be held on 24th September 2016 on the theme 'Modified Drug Release - Innovations insolubility and Bioavailability Enhancement: Option and Opportunities'. The details regarding competition are available on attached information brochure, students shall register for this competition following the given instructions.

#### Jignyasa Poster Presentation

This competition is a platform for all students to demonstrate their presentation skills and increase their research skills. In this competition, participants will write a review research article or experimental research article on the theme and will submit a complete paper on the same.

Topic For Poster Presentation

'Modified Drug Release'

Rules And Regulations

- 1. Abstracts are invited for lignyasa Poster
- The size of poster should be limited to 1 x 1 m. Authors are requested to send the Abstract (not exceeding 250 words) and full papers by e-mail gncp2004@yahoo.com
- 3. Maximum of two authors and one supervisor per paper from the same institution shall be allowed to participate.
- 4. Content Format Title of Paper, Name of Authors, Name of Institute, Abstract, Contents, Conclusion,
- 5. Certificates to the participants will be issued at the
- 6. The registration form can be Copied.
- 7. The decision of jury shall be final and will not be