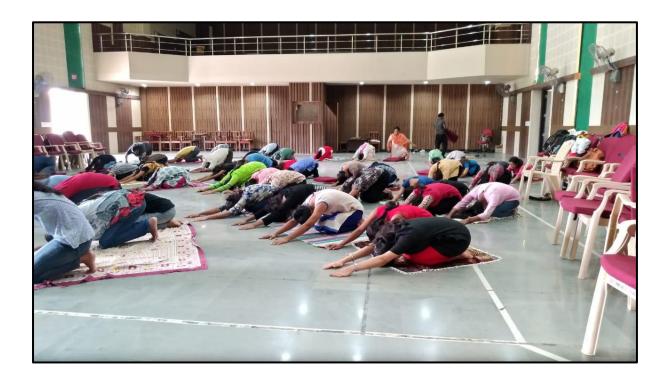

#### Programme Report

Gurunanak College of Pharmacy celebrated 2<sup>nd</sup> International Yoga day on 21 June 2016 in its premises with great enthusiasm and participation.

All the students and faculty members joined for the celebration in Sardarni Paramjeet Kaur Kalsi auditorium at 4.30 pm. A one hour programme was planned with focus on primary elements of Yoga. Mrs. Shobha Ubgade, Asst. Prof. introduced the importance of Yoga and its worldwide acceptance for mental, physical and spiritual well being. Mr. Keshav Moharir, Asst. Prof. and Yoga trainer, then took the charge and started the yoga activity with warm up exercises, aasanas, pranayama. All the participants enjoyed the one-hour session and pledged to make yoga a part of their daily routine.