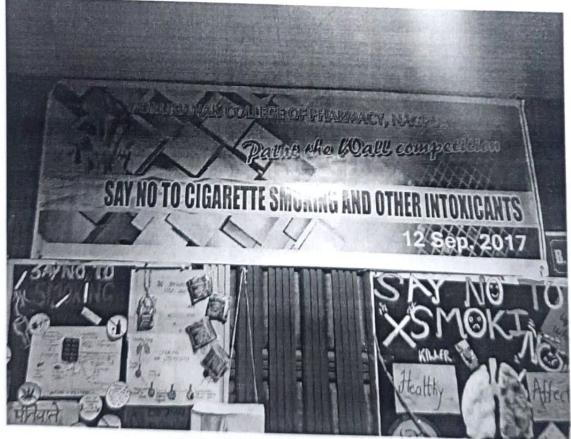

|
|-----------------|-------------------|-----------------------------------------------------------------------------------|
| 1 <sup>st</sup> | B. Pharm<br>Sem 4 | Ankita Malwar, Monika Ramgadiya, Rajat Pande, Sakshi<br>Mhaske                    |
| 2 <sup>nd</sup> | B. Pharm<br>Sem 7 | Shrutika Jain, Shraddha Shahu, Shital Nikhar, Pranita Shahu                       |
| 3 <sup>rd</sup> | B. Pharm<br>Sem 1 | Simran Lakhanpal, Aniket Gawale, Shivani Darbhe, Pragati<br>Samarth, Ritika Singh |
| Consola<br>tion | B. Pharm<br>Sem 5 | Simran Kukreja, Nikhil Chawla, Sachin Asnani, Rajat Pahwa,<br>Atharva Bhide       |

Assistant Professor
Gurunanak College of Pharmacy
Narl, Near Dixit Nagar, Behind C.P. Foundry
Kamptee Road, Nagpur-440 026.





Ksplarir

Assistant Professor Gurunanak College of Pharmacy Harl, Near Dixit Nagar, Behind C.P. Foundry Kamptee Road, Nagpur-440 826.





Assistant Professor

Assistant Professor

Gurunanak College of Pharmacy

Nari, Near Dixit Negar, Behind C.P. Foundry

Kamptee Road, Negpur-449 826.

#### JIGNYASA 2017

#### ORAL PRESENTATION EVALUATION FORM (Round One)

Evaluation Date - 08/09/17

Paper Title Junk The Junk Good

Presenter's Name Govind Sharma krishna Thakrani Evaluator's Name Dr. 5. B. Woikar M. P. G. Gondane Class B. Pharm -III

| Evaluation Criteria                                                                                                                         | Score b | y Evaluator |
|-----------------------------------------------------------------------------------------