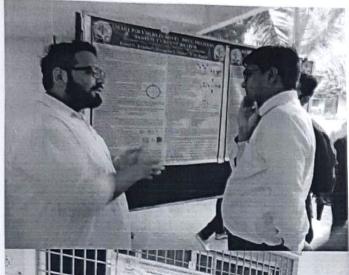

#### REPORT

One day national seminar on Modified Drug Release - Innovations insolubility and Bioavailability Enhancement: Option and Opportunities' with poster presentation competition on the theme modified drug release.

Dr. Amit Antarkar, Dr. Sarvesh Jain and Dr. Suni Jaiswal spoke at length about need, lacunas recent technological development in the field of modified drug release. The poster presentation competition JIGNYASA received overwhelming response with more than 50 posters from various colleges in the region. Dr. Dinesh Biyani of SKB College of Pharmacy and Mr. Nitin Dumore, DBCOP presided over as jury members for poster competition.

The result of the competition is as given below -

| Rank            | Poster<br>numb<br>er | Name                                                     | Title                                                                           |
|-----------------|----------------------|----------------------------------------------------------|---------------------------------------------------------------------------------|
| 1st             | 52                   | Shivani Pande,<br>Nikalas Vidyalay                       | Incorporation of pomegranate color in cosmetics                                 |
| 2 <sup>nd</sup> | 07                   | Pramod Salve,<br>UDPS                                    | Formulation and evaluation of SLN based transdermal DDS for Alzheimer's Disease |
| 3rd             | 19                   | Ayesha Rabiya,<br>Poonam<br>Faltankar, GOCP,<br>Amravati | Resealed Eerythrocytes                                                          |
| Consola<br>tion | 37                   | Shubham<br>Chikhale                                      | Acoustic (ultrasound) Mediated drug delivery system                             |

#### "Jignyasa" technical paper presentation competition - 2016

"Jignyasa" technical paper presentation competition was organized on 24th Sept. 2016 on the theme "Modified Drug Release". The competition was judged by Dr. Biyani, Associate Prof, SKB College of Pharmacy, Kamptee and Mr. N. G. Dumore, DBCOP, Nagpur. Around 50 participants turn up for the event from various disciplines. The competition was coordinated by Mr. G. K. Lohiya and Mr. S. R. Yende. Following participants were awarded with prizes.