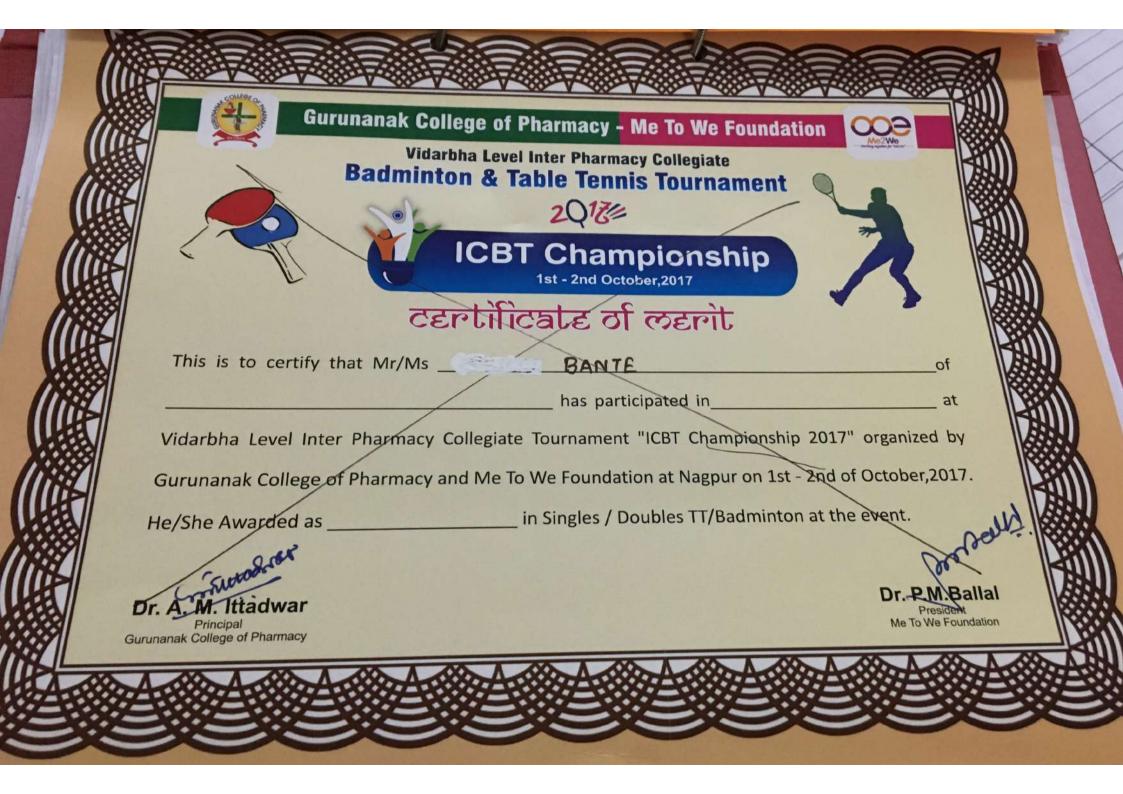

|            |                   |        |          |  |



#### **Event Report**

Intercollegiate Competition of Badminton and Table Tennis (ICBT) Tournament 1-2/10/2017

Gurunanak College of Pharmacy in association with Me2We Foundation organized Vidarbha level Inter Pharmacy Collegiate Tournament of Badminton and Table Tennis (ICBT) on 1-2 Oct, 2017. The inauguration of the tournament was done by S. Sarabjeet Singh Kalsi, CEO and General Secretary of The Sikh Education Society, Nagpur. Mr. Arvind Agrawal, Dr, P. M. Ballal, Mr. Amalendu Datta from Me 2 We Foundation took efforts in coordination with Dr. Vinita Kale, Mr. Gulshan Gurunani, Mr. Krishnakant Bhelkar, Mr. Govind Lohiya and other staff members to make it a grand success.

Winners of the tournament are as follows:

| Name of Events                    |        | Name of Students