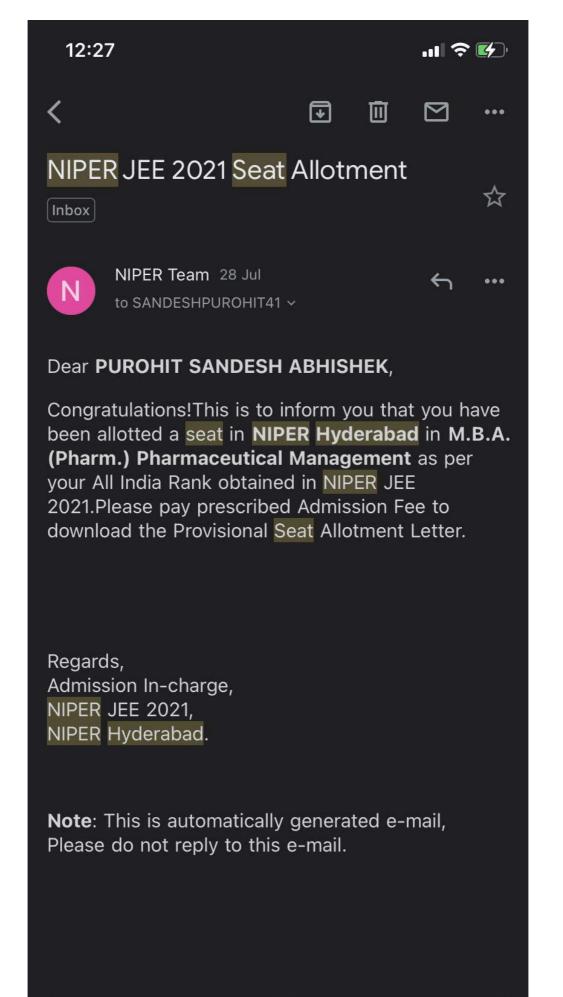

# Gurunanak College of Pharmacy NAGPUR-440026

E-mail: gncp2004@yahoo.com Web Address: www.gncp.edu.in

| 29. | YASHIKA MAHENDRA PATIL    | B. Pharm | Chitkara University, Chnadigarh                                                   |
|-----|---------------------------|----------|-----------------------------------------------------------------------------------|
| 30. | ZAHARA KHAN SOHEL KHAN    | B. Pharm | IES Management College and Research Centre, Navi Mumbai                           |
| 31. | DEVESH RAJENDRA PELAGADE  | B. Pharm | NDMVP, Nashik                                                                     |
| 32. | GAURAV RAJENDRA PARMAL    | B. Pharm | R. C. Patel Institute of Pharmaceutical Sciences and Research, Shirpur            |
| 33. | KAPIL HEERALAL DHOLWANI   | B. Pharm | National Institute of Pharmaceutical Education and Research (NIPER), Mohali       |
| 34. | LAKSHYA HARESH UDASI      | B. Pharm | Birla Institute of Technology Pharmacy Pilani (BITS Pilani), Rajasthan            |
| 35. | MRUNAL SUDHAKAR GIRIPUNJE | B. Pharm | Mitramandal College of Pharmacy, Pune                                             |
| 36. | SAHIL SUDHIR MESHRAM      | B. Pharm | Chitkara University, Chandigarh                                                   |
| 37. | SANDESH ABHISHEK PUROHIT  | B. Pharm | National Institute of Pharmaceutical Education and Research (NIPER),<br>Hyderabad |