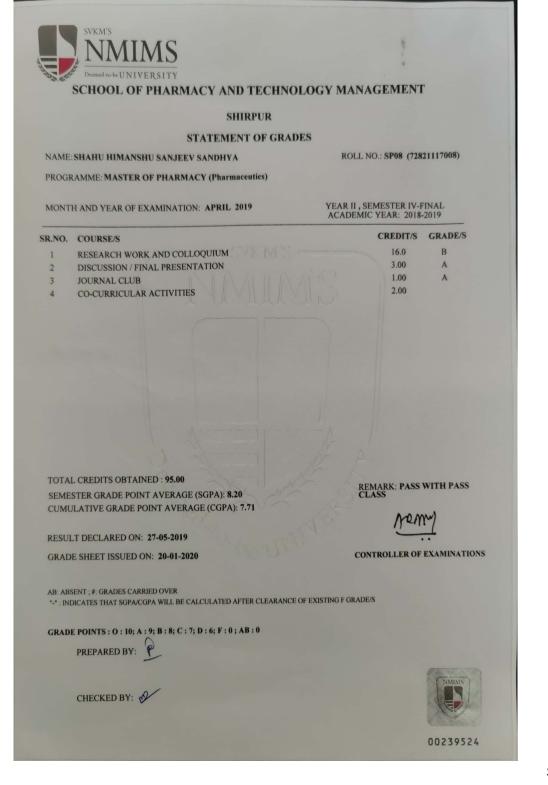

| Application No     | 11810016214                |                       |
|--------------------|----------------------------|-----------------------|
| Secret Code        | 32BEBD4873C                |                       |
| HallTicet No       | 2112112505                 |                       |
| Candidate's Name   | DIVYA SAVINANDAN ATRAM     |                       |
| All India Rank     | 1199                       |                       |
| Category Allotted  | ST                         | R                     |
| Course Allotted    | M.S.(Pharm.) Pharmaceutics | Allram                |
| Institute Allotted | NIPER Hyderabad            | Candidate's Signature |