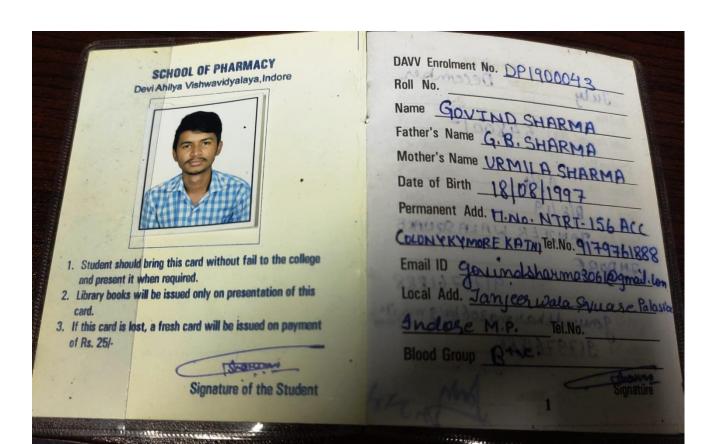

plication ID . MDH21102364

State Common Entrance Test Cell, Maharashtra State, Mumbai 8th Floor, New Excelsior Building, A.K. Nayak Marg, Fort, Mumbai-400001.(M.S.)

Receipt-cum-Acknowledgement of Institute Reporting for Admission to First Year Of Two Year Full Time Post-Graduate Course In Pharmacy (M. Pharmacy / Pharm. D. (Post Baccalaureate) ) for the year 2021 -2022