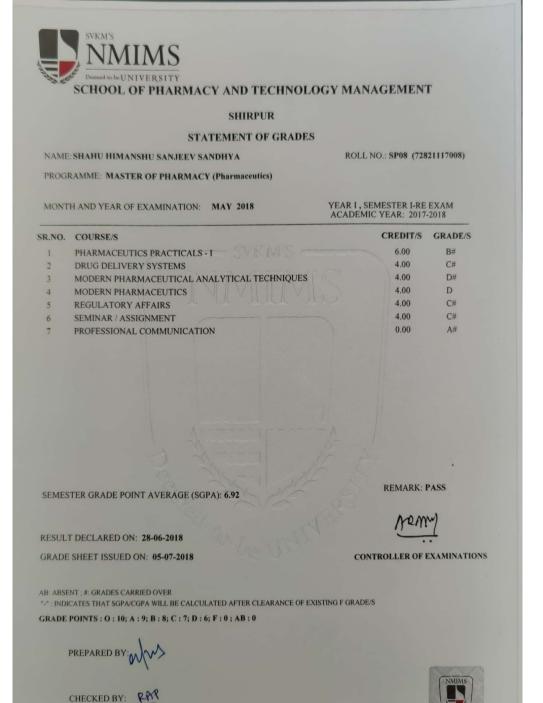

| Application No     | 11810016214                |                       |
|--------------------|----------------------------|-----------------------|
| Secret Code        | 32BEBD4873C                |                       |
| HallTicet No       | 2112112505                 |                       |
| Candidate's Name   | DIVYA SAVINANDAN ATRAM     |                       |
| All India Rank     | 1199                       |                       |
| Category Allotted  | ST                         | R                     |
| Course Allotted    | M.S.(Pharm.) Pharmaceutics | Allram                |
| Institute Allotted | NIPER Hyderabad            | Candidate's Signature |