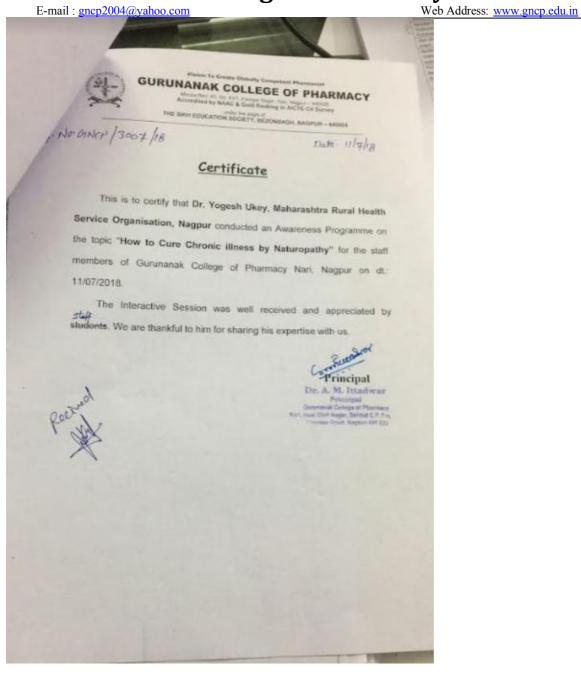

|                        |                         |           |

orresttd Principal

Dr. A. M. Ittadwar Principal - Gurunseak College of Pharmaoy Nari, Near Dixit Nagar, Boleind C.P. Foundry Kamptee Road. Neasour-440 026



### Gurunanak College of Pharmacy NAGPUR-440026



Principal

Dr. A. M. Ittadwar Principal Gurunseek College of Pharmaoy Nari, Near Dixit Nagar, Behind C.P. Feundry Kamptee Road, Nessour-440 026



Gurunanak College of Pharmacy NAGPUR-440026

E-mail : gncp2004@yahoo.com

Web Address: www.gncp.edu.in

### 7. Financial support for attending workshops/conferences



Corre Principal

Dr. A. M. Ittadwar Principal Gurunssek College of Pharmacy Nari, Near Dixit Nagar, Behind C.P. Feundry Kamptee Road, Nessour-440 026



# Gurunanak College of Pharmacy NAGPUR-440026 Web Address: www.gncp.edu.in

E-mail : gncp2004@yahoo.com

| and the second se | No <u>troled</u> dated <u>Rallolid</u> for R. 35000/<br>S.0.0.0 for the dates given below.<br>PARTICULARS |
|----------------------------------------------------------------------------------------------