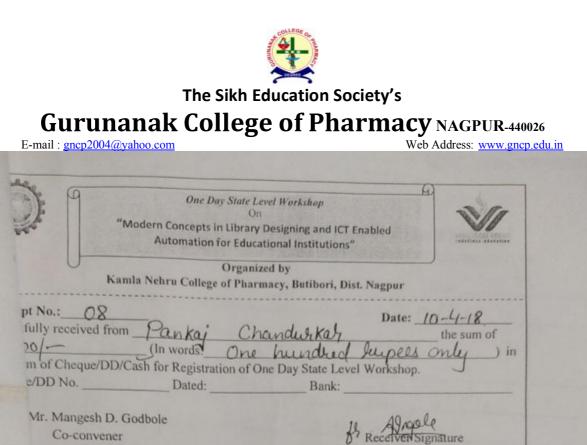

Gurunanak College of Pharmacy NAGPUR-440026 Web Address: www.gncp.edu.in

E-mail : gncp2004@yahoo.com

6.3.1: The institution has effective welfare measures for teaching and nonteaching staff