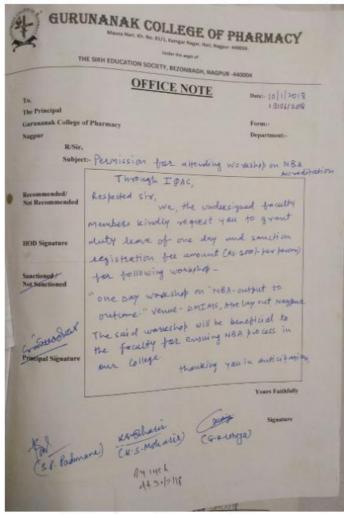

|
| 09<br>vened from Vijay Vaidy<br>(In Words One One Da<br>heque/DD/Cash for Registration of One Da<br>a Dated: | Date: <u>10-4-18</u><br><u>the sum of</u><br><u>hundled lupees only</u> ) in<br>ay State Level Workshop.<br><u>Bank:</u> |
| angesh D. Godbole                                                                                            | A Receiver Signature                                                                                                     |

Itto orre Principal

Dr. A. M. Ittadwar Principal - Gurunesak College of Pharmaoy Nari, Near Dixit Nagar, Behind C.P. Feundry Kamptee Road. Nessour-440 926



Gurunanak College of Pharmacy NAGPUR-440026

E-mail : gncp2004@yahoo.com

Web Address: www.gncp.edu.in



Correctit Principal

Dr. A. M. Ittadwar Principal Gurunseek College of Pharmaoy Nari, Near Dixit Nagar, Behind C.P. Feundry Kamptee Road, Nessour-440 026



# **Gurunanak College of Pharmacy NAGPUR-440026**

| web Address: <u>www.gncp.edu.in</u> |
|-------------------------------------|
|                                     |
| RECEIPT<br>No. 114                  |
| Date 11/08/18<br>L'Goning & Johaya  |
| isand Pupees Only.                  |
| rt on Alc. of                       |
| Para<br>S.S.M.                      |
|                                     |

THE Corres Principal

Dr. A. M. Ittadwar Principal Gurunssak College of Pharmacy Nari, Near Dixit Nagar, Behind C.P. Feendry Kamptee Road, Nessour-440 926



# Gurunanak College of Pharmacy NAGPUR-440026 Web Address: www.gncp.edu