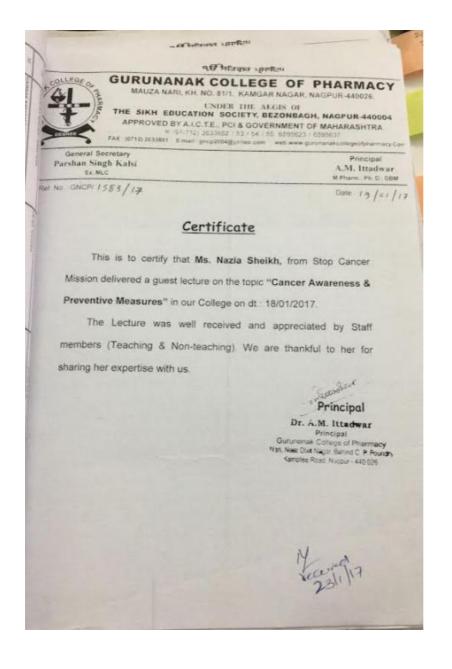

|

Principal

Dr. A. M. Ittadwar Principal - Gurunseek College of Pharmacy Nari, Near Dixit Nagar, Boleind C.P. Feundry Kamptee Road, Nacour-440 026



## Gurunanak College of Pharmacy NAGPUR-440026

E-mail : gncp2004@yahoo.com

Web Address: <u>www.gncp.edu.in</u>



Principal

Dr. A. M. Ittadwar Principal Gurunseek College of Pharmaoy Nari, Near Dixit Nagar, Behind C.P. Feundry Kamptee Road, Nessour-440 026



**Gurunanak College of Pharmacy NAGPUR-440026** 

E-mail : gncp2004@yahoo.com

Web Address: www.gncp.edu.in

## 6. Welfare programs conducted by the institute for the staff members



Principal

Dr. A. M. Ittadwar Principal Gurunesek College of Pharmaoy Nari, Near Dixit Nagar, Behind C.P. Feundry Kamptee Road, Nessour-440 026



### **Gurunanak College of Pharmacy NAGPUR-440026**

Web Address: <u>www.gncp.edu.in</u>



Principal

Dr. A. M. Ittadwar Principal Gurunssak College of Pharmaoy Nari, Near Dixit Nagar, Behind C.P. Feundry Kamptee Road, Nessour-440 026



Gurunanak College of Pharmacy NAGPUR-440026



Principal

Dr. A. M. Ittadwar Principal Gurunsesk College of Pharmacy Nari, Near Dixit Nagar, Behind C.P. Feundry Kamptee Road, Neasour-440 026



Gurunanak College of Pharmacy NAGPUR-440026 E-mail : gncp2004@yahoo.com Web Address: www.gncp.edu.in

| ATTENI<br>Z.P.<br>DATE: S./