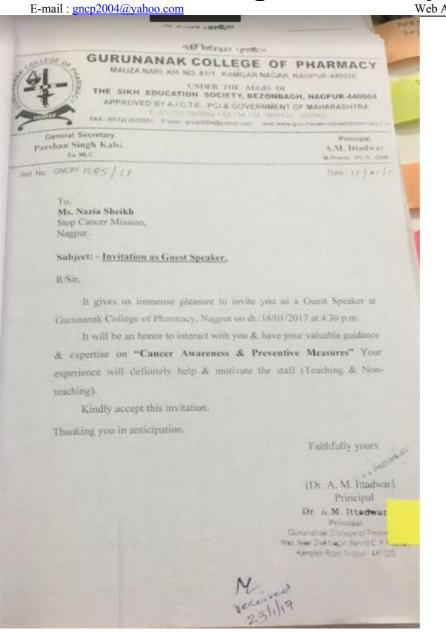

ncipal - Gurunseek College of Pharmacy Nari, Near Dixit Nagar, Boleind C.P. Feundry Kamptee Road, Nacour-440 026



## Gurunanak College of Pharmacy NAGPUR-440026

E-mail : gncp2004@yahoo.com

Web Address: <u>www.gncp.edu.in</u>



Principal

Dr. A. M. Ittadwar Principal Gurunseek College of Pharmaoy Nari, Near Dixit Nagar, Behind C.P. Feundry Kamptee Road, Nessour-440 026



**Gurunanak College of Pharmacy NAGPUR-440026** 

E-mail : gncp2004@yahoo.com

Web Address: www.gncp.edu.in

## 6. Welfare programs conducted by the institute for the staff members



Principal

Dr. A. M. Ittadwar Principal Gurunesek College of Pharmaoy Nari, Near Dixit Nagar, Behind C.P. Feundry Kamptee Road, Nessour-440 026



### **Gurunanak College of Pharmacy NAGPUR-440026**

Web Address: <u>www.gncp.edu.in</u>



Principal

Dr. A. M. Ittadwar Principal Gurunssak College of Pharmaoy Nari, Near Dixit Nagar, Behind C.P. Feundry Kamptee Road, Nessour-440 026



Gurunanak College of Pharmacy NAGPUR-440026



Principal

Dr. A. M. Ittadwar Principal Gurunsesk College of Pharmacy Nari, Near Dixit Nagar, Behind C.P. Feundry Kamptee Road, Neasour-440 026



Gurunanak College of Pharmacy NAGPUR-440026 E-mail : gncp2004@yahoo.com Web Address: www.gncp.edu.in

| ATTENI<br>Z.P.<br>DATE: S./