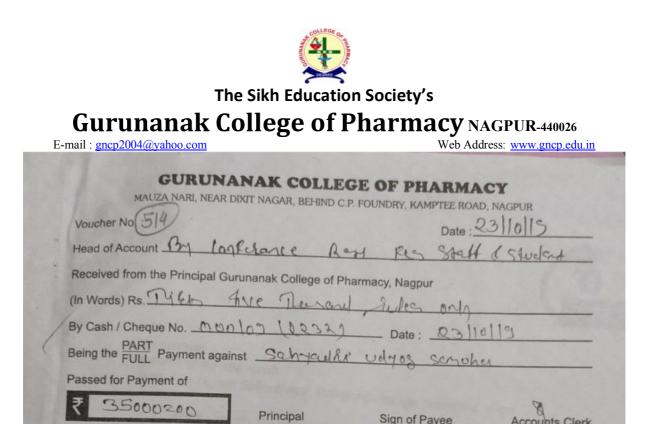

Gurunanak College of Pharmacy NAGPUR-440026 Web Address: www.gncp.edu.in

E-mail : gncp2004@yahoo.com

6.3.1: The institution has effective welfare measures for teaching and nonteaching staff