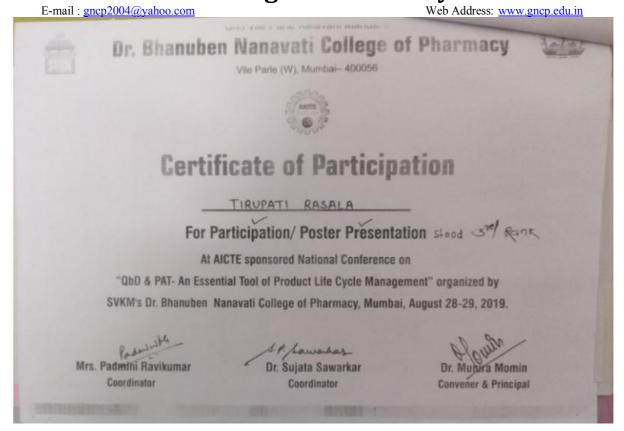

Gurunanak College of Pharmacy NAGPUR-440026 Web Address: www.gncp.edu.in

E-mail : gncp2004@yahoo.com

6.3.1: The institution has effective welfare measures for teaching and nonteaching staff