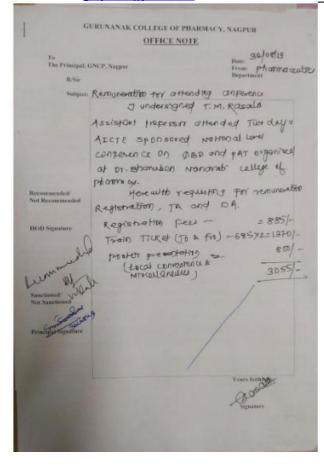

| Punjab & Stod Pank, Beumbagh, Nagpur.                                                                     |

A SEALLOGATS

Principal

Dr. A. M. Ittadwar Principal - Gurunseek College of Pharmacy Nari, Near Dixit Nagar, Beleind C.P. Foundry Kamptee Rosd, Nessour-440 026



Gurunanak College of Pharmacy NAGPUR-440026

E-mail : gncp2004@yahoo.com

Web Address: www.gncp.edu.in



Principal

Dr. A. M. Ittadwar Principal Gurunseek College of Pharmaoy Nari, Near Dixit Nagar, Behind C.P. Feundry Kamptee Road, Nessour-440 026



Principal

Dr. A. M. Ittadwar Principal Gurunesek College of Pharmaoy Nari, Near Dixit Nagar, Behind C.P. Feundry Kamptee Road, Nessour-440 026



Gurunanak College of Pharmacy NAGPUR-440026



Principal

Dr. A. M. Ittadwar Principal Gurunssak College of Pharmacy Nari, Near Dixit Nagar, Behind C.P. Feendry Kamptee Road, Nessour-440 026



Gurunanak College of Pharmacy NAGPUR-440026 Web Address: www.gncp.edu.in

| Recei        | 7711<br>ved from Tenipati Rasala    | Data : 29 08 |
|--------------|-------------------------------------|--------------|
| Class<br>Sr. | Roll                                | No.          |
| No.          | Particula