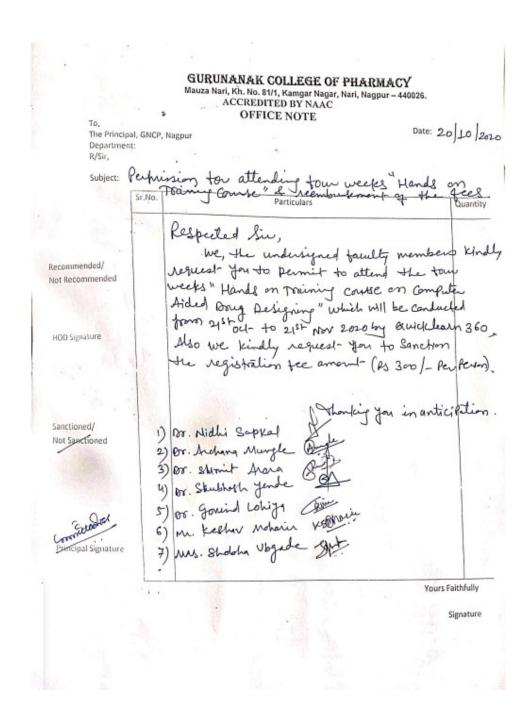

#### Gurunanak College of Pharmacy Nari, Nagpur

WEEKS HANDS ON TRAING COURSE REGIFEES

| Sr. No. | Name of Staff          | A/c No. | Amount  |
|---------|------------------------|---------|---------|
| 1       | Mrs. Nidhi P. Sapkal   | 3384    | 300.00  |
| 2       | Dr. Sumit K. Arora     | 3495    | 300.00  |
| 3       | Mrs. Shobha A. Ubgade  | 3383    | 300.00  |
| 4       | Mr. Govind K. Lohiya   | 3756    | 300.00  |
| 5       | Mrs. Archana N. Mungle | 2845    | 300.00  |
| 6       | Mr. Subhash R. Yende   | 3388    | 300.00  |
| 7       | Mr. Keshav S. Moharir  | 3386    | 300.00  |
|         | Total Amount           |         | 2100.00 |

In Words:-Two Thousand One Hundred Rs only.
Punjab & Sind Bank (A/c No. 09101000002232)
By Ch No. 000326 Dt.15/03/2022

Dr. A. M. Ittadwar
Principal
Gurunanak Collega of Pharmacy
Nari, Near Dixit Nagar, Behind C. P. Foundary
Kamptee Road, Nagpur-440 026