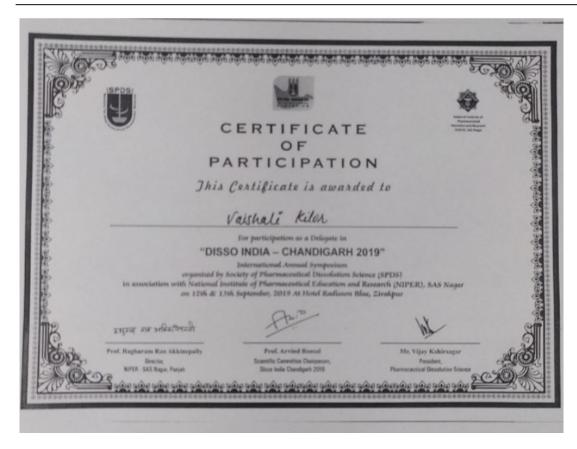

#### **Reimbursement policy**

It was decided through a policy document to reimburse upto Rs.5000 per person per year against registration of seminar/FDP/conference/workshops/QIP/STTP/training programs and professional bodies. An employee will be eligible to avail this scheme once in a year for any event. This would be applicable on submission of required documents as mentioned in the policy draft. This policy is applicable for teaching as well as support staff.

### List of beneficiaries and proofs attached

| Sr.No. | Name of the Faculty                              | Page No. |
|--------|--------------------------------------------------|----------|
| 1.     | Dr. Mrs. Nidhi Prakash Sapkal                    | 2-4      |
| 2.     | Dr. Archana Nischal. Mungle                      | 4        |
| 3.     | Dr.SumitKishan. Arora                            | 5        |
| 4.     | Mr. Keshav Shripad Moharir                       | 5        |
| 5.     | Dr. Govind Kailash Lohiya                        | 6        |
| 6.     | Mrs. Shobha Alok Ubgade                          | 6        |
| 7.     | Dr. Subhash Ramchandra Yende                     | 7-9      |
| 8.     | Mr. Keshav Shripad Moharir                       | 10-13    |
| 9.     | Dr. Subhash Ramchandra Yende                     | 14-17    |
| 10.    | Dr. Mrs. Vaishali Anil Kilor                     | 18-20    |
| 11.    | Dr. Abhay Madhawraolttadwar                      | 21-22    |
| 12.    | Mr. Tirupati MadanaiahRasala                     | 23-27    |
| 13.    | Dr. Mitali Milind Bodhankar                      | 28-29    |
| 14.    | Dr. Govind Kailash Lohiya                        | 30-31    |
| 15.    | Dr. SuhasPundlikraoPadmane                       | 32       |
| 16.    | Mr. Keshav Shripad Moharir                       | 33       |
| 17.    | Dr. Subhash Ramchandra Yende                     | 34-35    |
| 18.    | Dr. Vinita V. Kale & Dr. Mitali Milind Bodhankar | 36-37    |
| 19.    | Dr. Vinita V. Kale                               | 38-39    |
| 20.    | Dr. Vinita V. Kale                               | 40       |
| 21.    | Ms. Pradnya.GopichandGondane                     | 41       |
| 22.    | Dr. Vinita V. Kale & Dr. Govind Kailash Lohiya   | 42-44    |