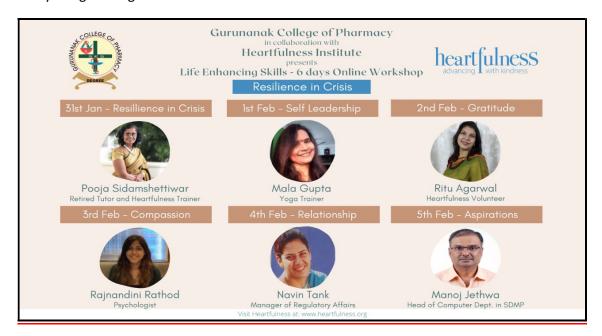

# 3. LIFE ENHANCING SKILLS ONLINE WORKSHOP WITH HEARTFULNESS INSTITUTE: "RESILIENCE IN CRISIS"

An online event encompassing relaxation, meditation, detox, and life enriching experiences with focus on improving quality of life suffered due to corona pandemic was organized by the joint efforts of GNCP and Heartfulness Institute from 31 january 2022 to 5 Feb 2022. Trainers from heartfulness institute gave in depth and enriching talks and guidance for adopting peace and happiness in life. Students and staff members enjoyed and learned many things during this one week event.

#### YouTube links of the event:

- Day 1: https://www.youtube.com/watch?v=-A3RPF1CyIs&t=1079s
- Day 2: <a href="https://www.youtube.com/watch?v=su7rqQolU8M&t=5s">https://www.youtube.com/watch?v=su7rqQolU8M&t=5s</a>
- Day 3: <a href="https://www.youtube.com/watch?v=Qa4ifKdOCNo">https://www.youtube.com/watch?v=Qa4ifKdOCNo</a>
- Day 4: https://www.youtube.com/watch?v=9gwfPB5NnJI&t=26s
- Day 5:https://www.youtube.com/watch?v=sdwpqBgpvPk
- Day 6:https://www.youtube.com/watch?v=eHobceks7a0