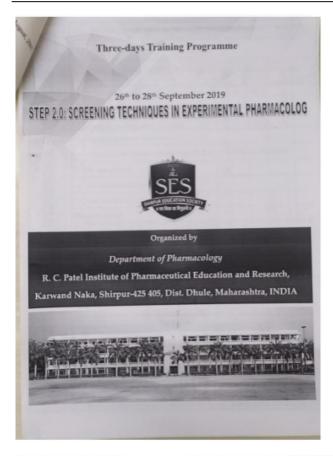

### CERTIFICATE

OF PARTICIPATION

This is to certify that

# Dr. Nidhi Sapkal

Has successfully participated in four weeks **Hands on Training Course on Computer Aided Drug Designing** conducted from 21<sup>st</sup> October to 21<sup>st</sup> November 2020 by QuickLearn360.