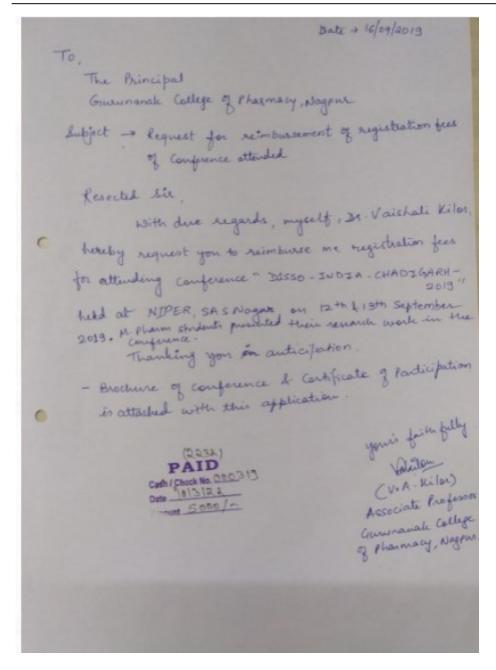

#### **Reimbursement policy**

It was decided through a policy document to reimburse upto Rs.5000 per person per year against registration of seminar/FDP/conference/workshops/QIP/STTP/training programs and professional bodies. An employee will be eligible to avail this scheme once in a year for any event. This would be applicable on submission of required documents as mentioned in the policy draft. This policy is applicable for teaching as well as support staff.

### List of beneficiaries and proofs attached

| Sr.No. | Name of the Faculty                              | Page No. |
|--------|--------------------------------------------------|----------|
| 1.     | Dr. Mrs. Nidhi Prakash Sapkal                    | 2-4      |
| 2.     | Dr. Archana Nischal. Mungle                      | 4        |
| 3.     | Dr.SumitKishan. Arora                            | 5        |
| 4.     | Mr. Keshav Shripad Moharir                       | 5        |
| 5.     | Dr. Govind Kailash Lohiya                        | 6        |
| 6.     | Mrs. Shobha Alok Ubgade                          | 6        |
| 7.     | Dr. Subhash Ramchandra Yende                     | 7-9      |
| 8.     | Mr. Keshav Shripad Moharir                       | 10-13    |
| 9.     | Dr. Subhash Ramchandra Yende                     | 14-17    |
| 10.    | Dr. Mrs. Vaishali Anil Kilor                     | 18-20    |
| 11.    | Dr. Abhay Madhawraolttadwar                      | 21-22    |
| 12.    | Mr. Tirupati MadanaiahRasala                     | 23-27    |
| 13.    | Dr. Mitali Milind Bodhankar                      | 28-29    |
| 14.    | Dr. Govind Kailash Lohiya                        | 30-31    |
| 15.    | Dr. SuhasPundlikraoPadmane                       | 32       |
| 16.    | Mr. Keshav Shripad Moharir                       | 33       |
| 17.    | Dr. Subhash Ramchandra Yende                     | 34-35    |
| 18.    | Dr. Vinita V. Kale & Dr. Mitali Milind Bodhankar | 36-37    |
| 19.    | Dr. Vinita V. Kale                               | 38-39    |
| 20.    | Dr. Vinita V. Kale                               | 40       |
| 21.    | Ms. Pradnya.GopichandGondane                     | 41       |
| 22.    | Dr. Vinita V. Kale & Dr. Govind Kailash Lohiya   | 42-44    |