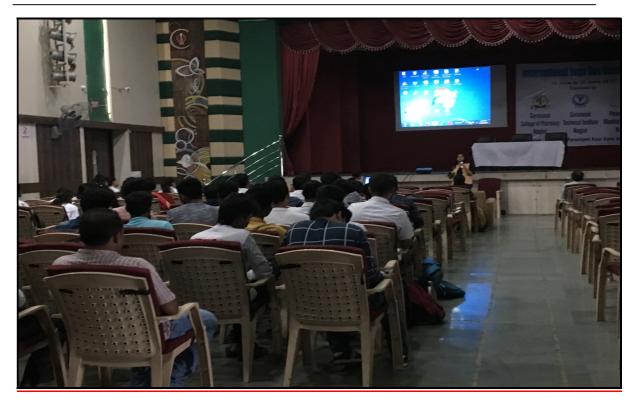

### **2. HEARTFULNESS MEDITATION PROGRAM**

On the occasion of International Yoga Day, Gurunanak college fo pharmacy organized three days meditation program in association with Heartfulness Trust on 19-21 June 2019. In this event, sister Ms. Navin Gujral and Sister Ms. Debolina and Sister Mrs. Sudha Peri from Heartfulness trust, Nagpur branch enlightened on importance of meditation, spiritual healing and relaxation. Student and staff of GNCP entheusiastically participated in this event. Mrs S. A. Ubgade coordinated the event.

Three days meditation programme has been organized from 19 June to 21 June in the college auditorium. This special programme will be conducted by Heartfulness Meditation Centre, Shri Ram Chandra Mission, Nagpur.

Timings of the programme is 4-5 pm on 19,20 and 21 June 2019.

This programme has been conducted worldwide by Heartfulness foundation and has been a successful and life changing experience for many.

All are requested to remain present all the three days to take maximum benefit of same.