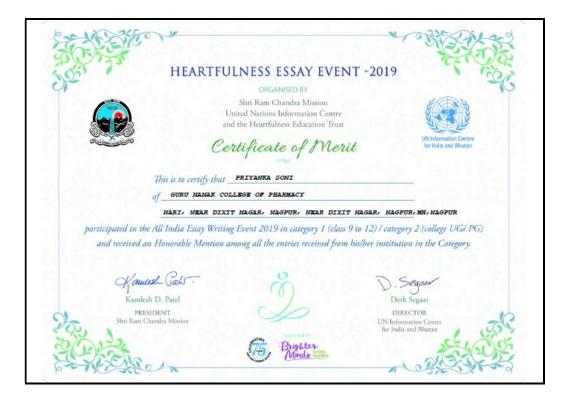

#### **ESSAY EVENT 2019**

The details of the event and participation is as follows:

Total 22 students participated in the event and received the certificates.

E-mail: gncp2004@yahoo.com Web Address:www.gncp.edu.in

#### HEARTFULNESS ESSAY EVENT 2019

Organized by
SHRI RAM CHANDRA MISSION
in collaboration with
UNITED NATIONS INFORMATION CENTRE FOR INDIA AND BHUTAN
And
HEARTFULNESS EDUCATION TRUST

Shri Ram Chandra Mission is a non-profit educational and spiritual service organization. It promotes heart-based living through meditation as a means to universal peace and harmony. It is one of 1600 NGOs associated with the United Nations Department of Public Information. The All India Essay Writing Event has been the flagship event of the partnership between the United Nations Information Centre for India and Bhutan (UNIC) and Shri Ram Chandra Mission (SRCM) for past 14 years. This year marks fifteen years of this partnership. It has been decided to name this event as the HEARTFULNESS ESSAY EVENT from this year on.