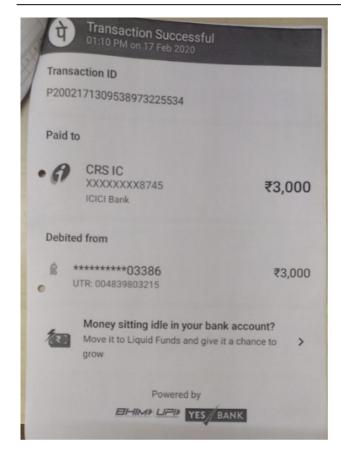

#### **Reimbursement policy**

It was decided through a policy document to reimburse upto Rs.5000 per person per year against registration of seminar/FDP/conference/workshops/QIP/STTP/training programs and professional bodies. An employee will be eligible to avail this scheme once in a year for any event. This would be applicable on submission of required documents as mentioned in the policy draft. This policy is applicable for teaching as well as support staff.

#### **Policy Document**

 $E-mail: \underline{gncp2004@yahoo.com} \\ Web \ Address: \underline{www.gncp.edu.in} \\$ 