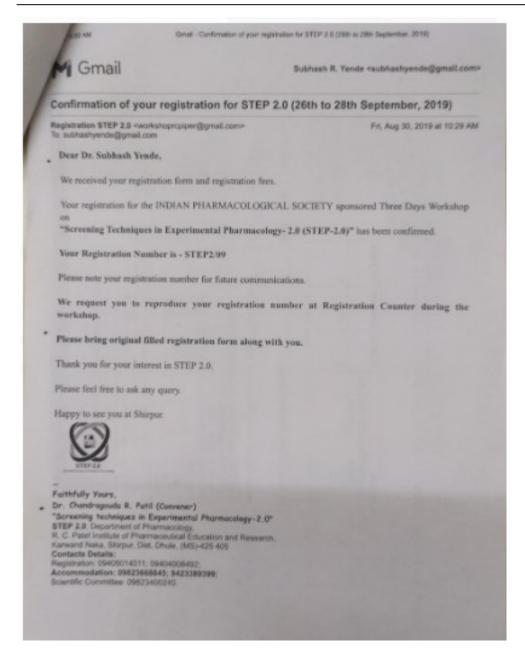

#### **Reimbursement policy**

It was decided through a policy document to reimburse upto Rs.5000 per person per year against registration of seminar/FDP/conference/workshops/QIP/STTP/training programs and professional bodies. An employee will be eligible to avail this scheme once in a year for any event. This would be applicable on submission of required documents as mentioned in the policy draft. This policy is applicable for teaching as well as support staff.

#### **Policy Document**

 $E-mail: \underline{gncp2004@yahoo.com} \\ Web \ Address: \underline{www.gncp.edu.in} \\$ 