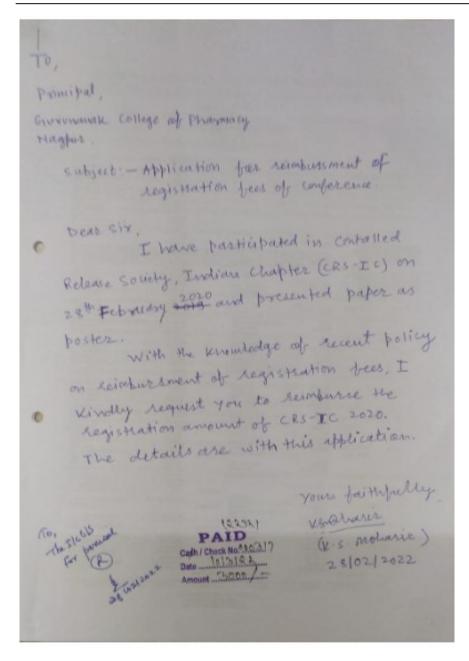

#### **Reimbursement policy**

It was decided through a policy document to reimburse upto Rs.5000 per person per year against registration of seminar/FDP/conference/workshops/QIP/STTP/training programs and professional bodies. An employee will be eligible to avail this scheme once in a year for any event. This would be applicable on submission of required documents as mentioned in the policy draft. This policy is applicable for teaching as well as support staff.

#### **Policy Document**

 $E-mail: \underline{gncp2004@yahoo.com} \\ Web \ Address: \underline{www.gncp.edu.in} \\$ 