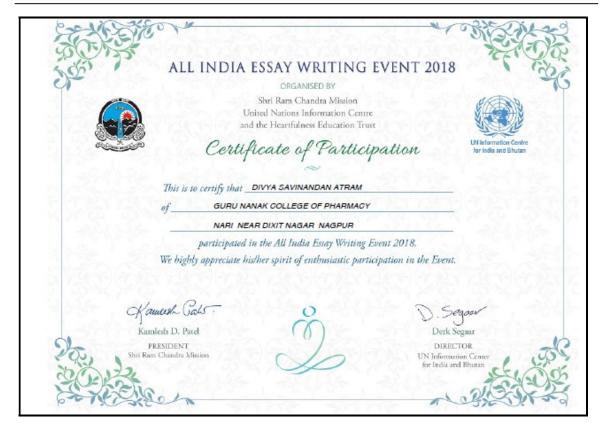

#### **ESSAY EVENT 2018**

The details of the event and participation is as follows:

Total 40 students participated in the event and received the certificates.

E-mail: gncp2004@yahoo.com Web Address:www.gncp.edu.in

#### ALL INDIA ESSAY WRITING EVENT 2018

Organized by
SHRI RAM CHANDRA MISSION
in collaboration with
UNITED NATIONS INFORMATION CENTRE FOR INDIA AND BHUTAN
And
HEARTFULNESS EDUCATION TRUST

Shri Ram Chandra Mission is a non-profit educational and spiritual service organization. It promotes heart-based living through meditation as a means to universal peace and harmony. It is one of 1600 NGOs associated with the United Nations Department of Public Information. The All India Essay Writing Event is the flagship event of the partnership between the United Nations Information Centre for India and Bhutan (UNIC) and Shri Ram Chandra Mission (SRCM). Under a collaborative initiative called Heartfulness Way S-Connect, SRCM and The Heartfulness Education Trust have developed educational programs for youth aimed at bringing about an understanding and acceptance of universal human values. A program for training of teachers to enable them for delivery of Heartfulness Way education has also been launched. These programs are also being offered by SRCM to schools, besides the Essay Writing Event.