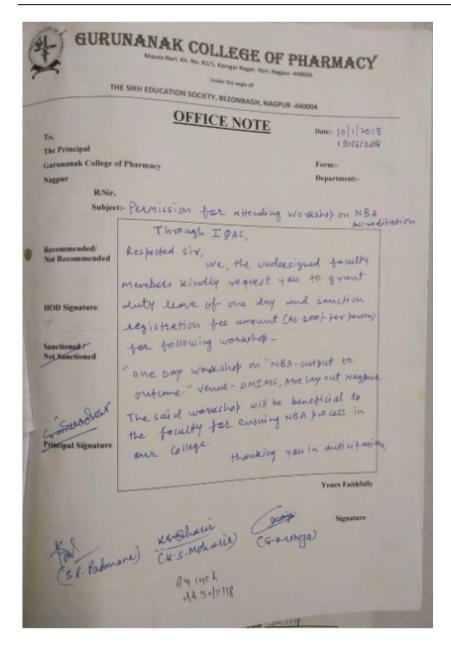

#### **Reimbursement policy**

It was decided through a policy document to reimburse upto Rs.5000 per person per year against registration of seminar/FDP/conference/workshops/QIP/STTP/training programs and professional bodies. An employee will be eligible to avail this scheme once in a year for any event. This would be applicable on submission of required documents as mentioned in the policy draft. This policy is applicable for teaching as well as support staff.

#### **Policy Document**

 $E-mail: \underline{gncp2004@yahoo.com} \\ Web \ Address: \underline{www.gncp.edu.in} \\$ 