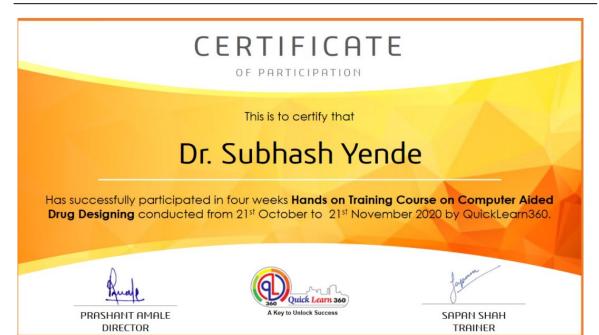

### CERTIFICATE

OF PARTICIPATION

This is to certify that

# Dr. Nidhi Sapkal

Has successfully participated in four weeks **Hands on Training Course on Computer Aided Drug Designing** conducted from 21<sup>st</sup> October to 21<sup>st</sup> November 2020 by QuickLearn360.