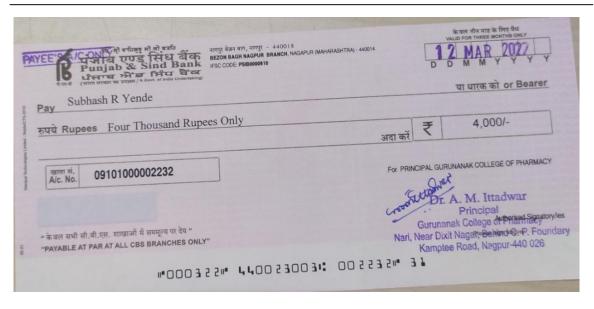

#### **Reimbursement policy**

It was decided through a policy document to reimburse upto Rs.5000 per person per year against registration of seminar/FDP/conference/workshops/QIP/STTP/training programs and professional bodies. An employee will be eligible to avail this scheme once in a year for any event. This would be applicable on submission of required documents as mentioned in the policy draft. This policy is applicable for teaching as well as support staff.

### List of beneficiaries and proofs attached

| Sr.No. | Name of the Faculty                              | Page No. |
|--------|--------------------------------------------------|----------|
| 1.     | Dr. Mrs. Nidhi Prakash Sapkal                    | 2-4      |
| 2.     | Dr. Archana Nischal. Mungle                      | 4        |
| 3.     | Dr.SumitKishan. Arora                            | 5        |
| 4.     | Mr. Keshav Shripad Moharir                       | 5        |
| 5.     | Dr. Govind Kailash Lohiya                        | 6        |
| 6.     | Mrs. Shobha Alok Ubgade                          | 6        |
| 7.     | Dr. Subhash Ramchandra Yende                     | 7-9      |
| 8.     | Mr. Keshav Shripad Moharir                       | 10-13    |
| 9.     | Dr. Subhash Ramchandra Yende                     | 14-17    |
| 10.    | Dr. Mrs. Vaishali Anil Kilor                     | 18-20    |
| 11.    | Dr. Abhay Madhawraolttadwar                      | 21-22    |
| 12.    | Mr. Tirupati MadanaiahRasala                     | 23-27    |
| 13.    | Dr. Mitali Milind Bodhankar                      | 28-29    |
| 14.    | Dr. Govind Kailash Lohiya                        | 30-31    |
| 15.    | Dr. SuhasPundlikraoPadmane                       | 32       |
| 16.    | Mr. Keshav Shripad Moharir                       | 33       |
| 17.    | Dr. Subhash Ramchandra Yende                     | 34-35    |
| 18.    | Dr. Vinita V. Kale & Dr. Mitali Milind Bodhankar | 36-37    |
| 19.    | Dr. Vinita V. Kale                               | 38-39    |
| 20.    | Dr. Vinita V. Kale                               | 40       |
| 21.    | Ms. Pradnya.GopichandGondane                     | 41       |
| 22.    | Dr. Vinita V. Kale & Dr. Govind Kailash Lohiya   | 42-44    |