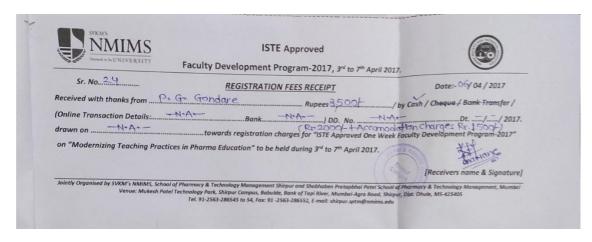

#### **Reimbursement policy**

It was decided through a policy document to reimburse upto Rs.5000 per person per year against registration of seminar/FDP/conference/workshops/QIP/STTP/training programs and professional bodies. An employee will be eligible to avail this scheme once in a year for any event. This would be applicable on submission of required documents as mentioned in the policy draft. This policy is applicable for teaching as well as support staff.

#### **Policy Document**

 $E-mail: \underline{gncp2004@yahoo.com} \\ Web \ Address: \underline{www.gncp.edu.in} \\$ 