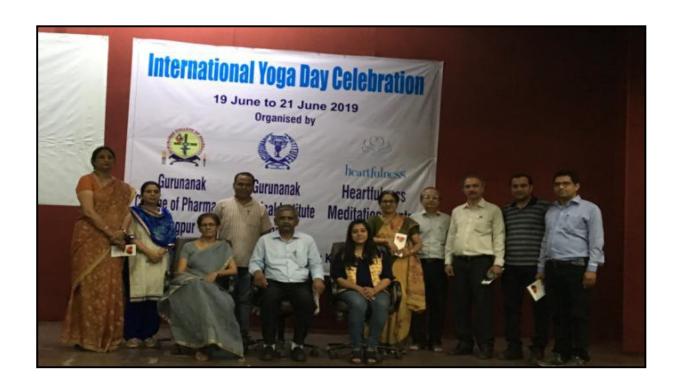

### **2. HEARTFULNESS MEDITATION PROGRAM**

On the occasion of International Yoga Day, Gurunanak college fo pharmacy organized three days meditation program in association with Heartfulness Trust on 19-21 June 2019. In this event, sister Ms. Navin Gujral and Sister Ms. Debolina and Sister Mrs. Sudha Peri from Heartfulness trust, Nagpur branch enlightened on importance of meditation, spiritual healing and relaxation. Student and staff of GNCP entheusiastically participated in this event. Mrs S. A. Ubgade coordinated the event.

#### International Yoga Day Celebration

Date:18/06/2019

All the students of B.Pharm, M.Pharm and all the staff members (teaching and non teaching) are hereby informed to remain present for celebration of International Yoga Day.

Three days meditation programme has been organized from 19 June to 21 June in the college auditorium. This special programme will be conducted by Heartfulness Meditation Centre, Shri Ram Chandra Mission, Nagpur.

Timings of the programme is 4-5 pm on 19,20 and 21 June 2019.

This programme has been conducted worldwide by Heartfulness foundation and has been a successful and life changing experience for many.

All are requested to remain present all the three days to take maximum benefit of same.