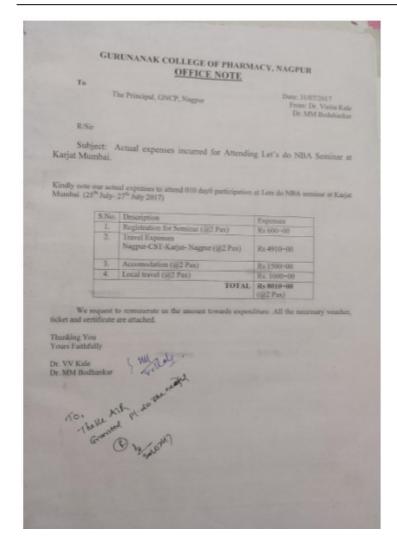

#### **Reimbursement policy**

It was decided through a policy document to reimburse upto Rs.5000 per person per year against registration of seminar/FDP/conference/workshops/QIP/STTP/training programs and professional bodies. An employee will be eligible to avail this scheme once in a year for any event. This would be applicable on submission of required documents as mentioned in the policy draft. This policy is applicable for teaching as well as support staff.

#### **Policy Document**

 $E-mail: \underline{gncp2004@yahoo.com} \\ Web \ Address: \underline{www.gncp.edu.in} \\$ 