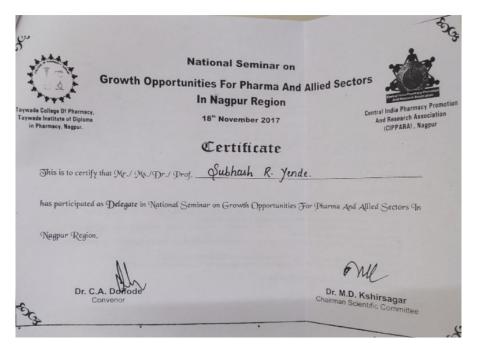

#### **Reimbursement policy**

It was decided through a policy document to reimburse upto Rs.5000 per person per year against registration of seminar/FDP/conference/workshops/QIP/STTP/training programs and professional bodies. An employee will be eligible to avail this scheme once in a year for any event. This would be applicable on submission of required documents as mentioned in the policy draft. This policy is applicable for teaching as well as support staff.

#### **Policy Document**

 $E-mail: \underline{gncp2004@yahoo.com} \\ Web \ Address: \underline{www.gncp.edu.in} \\$ 