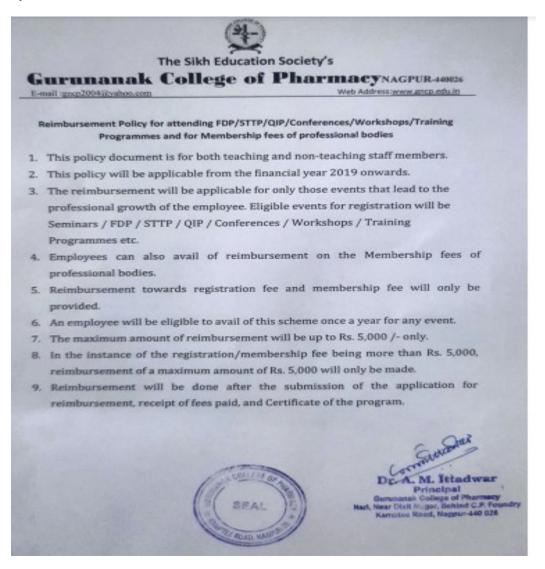

#### **Reimbursement policy**

It was decided through a policy document to reimburse upto Rs.5000 per person per year against registration of seminar/FDP/conference/workshops/QIP/STTP/training programs and professional bodies. An employee will be eligible to avail this scheme once in a year for any event. This would be applicable on submission of required documents as mentioned in the policy draft. This policy is applicable for teaching as well as support staff.

#### **Policy Document**

 $E-mail: \underline{gncp2004@yahoo.com} \\ Web \ Address: \underline{www.gncp.edu.in} \\$ 