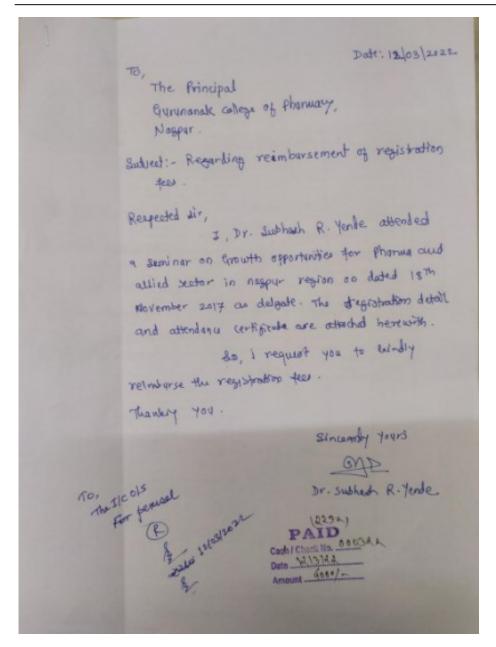

#### **Reimbursement policy**

It was decided through a policy document to reimburse upto Rs.5000 per person per year against registration of seminar/FDP/conference/workshops/QIP/STTP/training programs and professional bodies. An employee will be eligible to avail this scheme once in a year for any event. This would be applicable on submission of required documents as mentioned in the policy draft. This policy is applicable for teaching as well as support staff.

#### **Policy Document**

 $E-mail: \underline{gncp2004@yahoo.com} \\ Web \ Address: \underline{www.gncp.edu.in} \\$ 