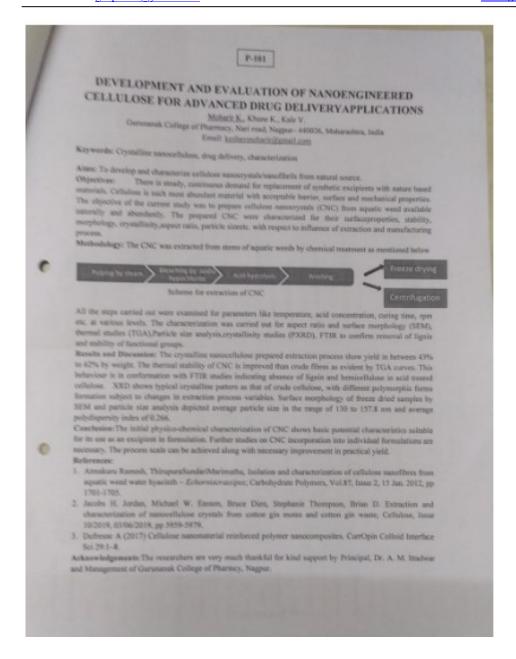

#### **Reimbursement policy**

It was decided through a policy document to reimburse upto Rs.5000 per person per year against registration of seminar/FDP/conference/workshops/QIP/STTP/training programs and professional bodies. An employee will be eligible to avail this scheme once in a year for any event. This would be applicable on submission of required documents as mentioned in the policy draft. This policy is applicable for teaching as well as support staff.

#### **Policy Document**

 $E-mail: \underline{gncp2004@yahoo.com} \\ Web \ Address: \underline{www.gncp.edu.in} \\$ 