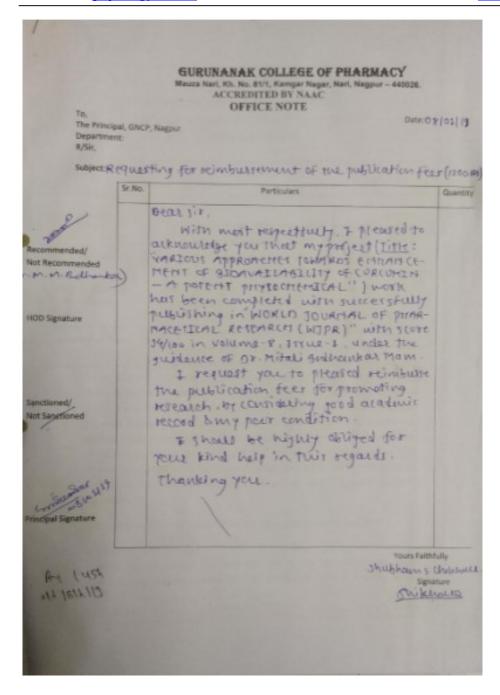

#### **Reimbursement policy**

It was decided through a policy document to reimburse upto Rs.5000 per person per year against registration of seminar/FDP/conference/workshops/QIP/STTP/training programs and professional bodies. An employee will be eligible to avail this scheme once in a year for any event. This would be applicable on submission of required documents as mentioned in the policy draft. This policy is applicable for teaching as well as support staff.

#### **Policy Document**

 $E-mail: \underline{gncp2004@yahoo.com} \\ Web \ Address: \underline{www.gncp.edu.in} \\$ 