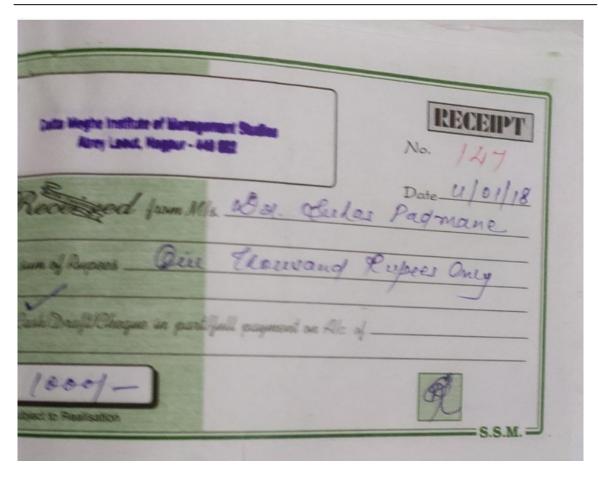

#### **Reimbursement policy**

It was decided through a policy document to reimburse upto Rs.5000 per person per year against registration of seminar/FDP/conference/workshops/QIP/STTP/training programs and professional bodies. An employee will be eligible to avail this scheme once in a year for any event. This would be applicable on submission of required documents as mentioned in the policy draft. This policy is applicable for teaching as well as support staff.

#### **Policy Document**

 $E-mail: \underline{gncp2004@yahoo.com} \\ Web \ Address: \underline{www.gncp.edu.in} \\$ 