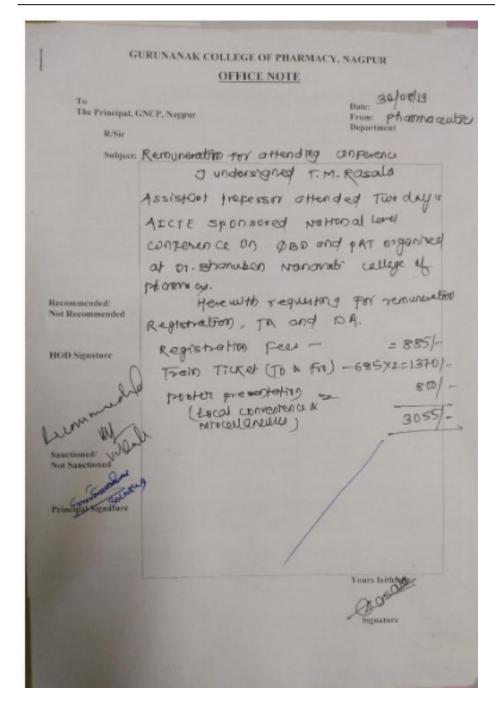

|



# Gurunanak College of Pharmacynagpur-440026

E-mail: gncp2004@yahoo.com





E-mail: gncp2004@yahoo.com





E-mail: gncp2004@yahoo.com





# Gurunanak College of Pharmacynagpur-440026

E-mail: gncp2004@yahoo.com





E-mail: gncp2004@yahoo.com

| - makes-