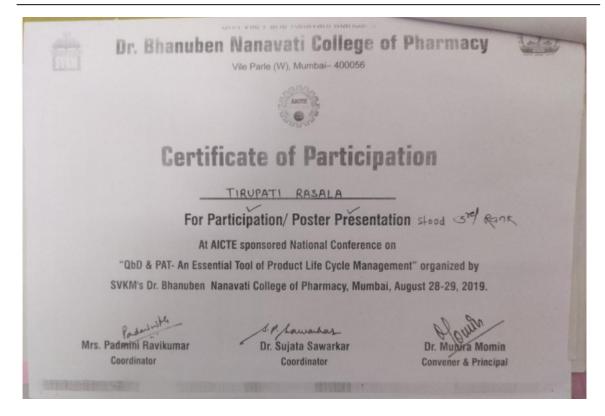

|



# Gurunanak College of Pharmacynagpur-440026

E-mail: gncp2004@yahoo.com





E-mail: gncp2004@yahoo.com





E-mail: gncp2004@yahoo.com





# Gurunanak College of Pharmacynagpur-440026

E-mail: gncp2004@yahoo.com





E-mail: gncp2004@yahoo.com

| - makes-