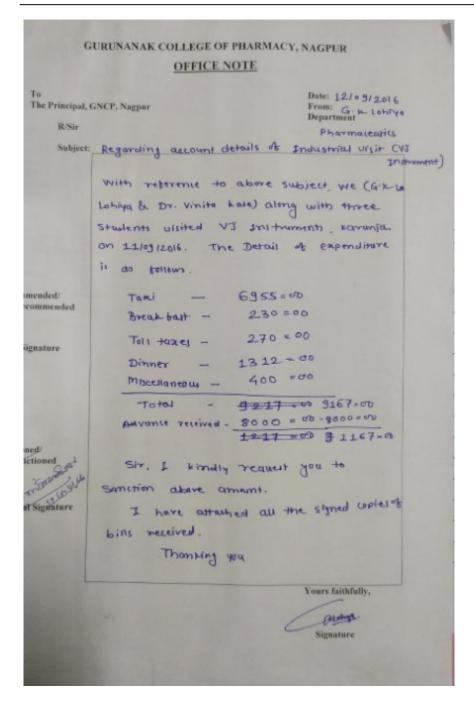

#### **Reimbursement policy**

It was decided through a policy document to reimburse upto Rs.5000 per person per year against registration of seminar/FDP/conference/workshops/QIP/STTP/training programs and professional bodies. An employee will be eligible to avail this scheme once in a year for any event. This would be applicable on submission of required documents as mentioned in the policy draft. This policy is applicable for teaching as well as support staff.