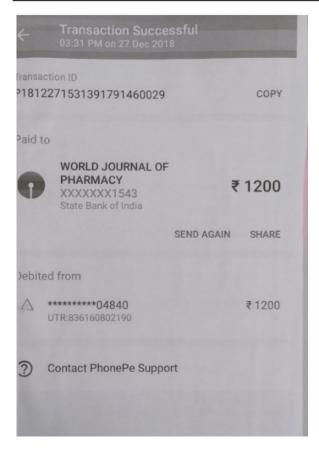

#### **Reimbursement policy**

It was decided through a policy document to reimburse upto Rs.5000 per person per year against registration of seminar/FDP/conference/workshops/QIP/STTP/training programs and professional bodies. An employee will be eligible to avail this scheme once in a year for any event. This would be applicable on submission of required documents as mentioned in the policy draft. This policy is applicable for teaching as well as support staff.

#### **Policy Document**

 $E-mail: \underline{gncp2004@yahoo.com} \\ Web \ Address: \underline{www.gncp.edu.in} \\$ 