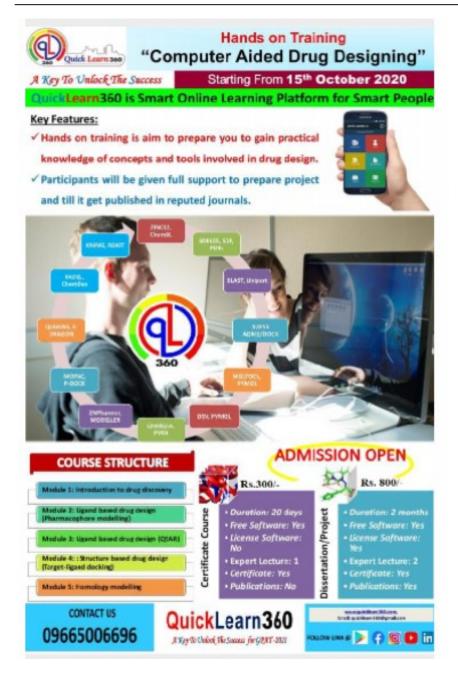

# Dr. Nidhi Sapkal

Has successfully participated in four weeks **Hands on Training Course on Computer Aided Drug Designing** conducted from 21<sup>st</sup> October to 21<sup>st</sup> November 2020 by QuickLearn360.

# Dr. Archana Mungle

Has successfully participated in four weeks **Hands on Training Course on Computer Aided Drug Designing** conducted from 21<sup>st</sup> October to 21<sup>st</sup> November 2020 by QuickLearn360.

### Dr. Sumit Arora

Has successfully participated in four weeks Hands on Training Course on Computer Aided Drug Designing conducted from 21st October to 21st November 2020 by QuickLearn 360.

SAPAN SHAH TRAINER

# Dr. Keshav Moharir

Has successfully participated in four weeks Hands on Training Course on Computer Aided Drug Designing conducted from 21st October to 21st November 2020 by QuickLearn360.

TRAINER

E-mail: gncp2004@yahoo.com

# Dr. Govind Lohiya

Has successfully participated in four weeks **Hands on Training Course on Computer Aided Drug Designing** conducted from 21<sup>st</sup> October to 21<sup>st</sup> November 2020 by QuickLearn360.

# Mrs. Shobha Ubgade

Has successfully participated in four weeks **Hands on Training Course on Computer Aided Drug Designing** conducted from 21st October to 21st November 2020 by QuickLearn360.

Principal
Dr. A. M. Ittadwar
Principal
Gurenssek Coflege of Pharmacy
Nari, Noar Dixit Magar, Bokind C.P. Feesadry