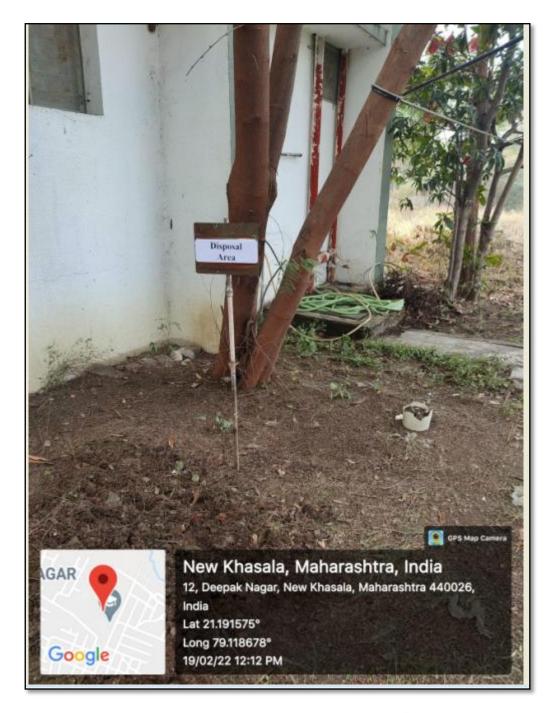

E-mail : gncp2004@yahoo.com

Web Address: www.gncp.edu.in

Sacrificed/ dead animals buried at specific allotted area in the institute premises.

Principal

Dr. A. M. Ittadwar Principal Gurunssak College of Pharmacy Nari, Near Dixit Nagar, Bobind C.P. Foundry Kamptee Road. Nessour-440 926