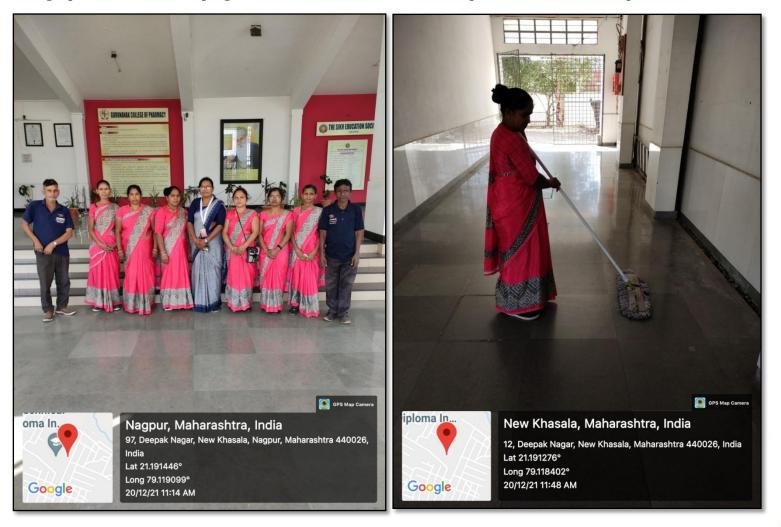

Dr. A. M. Ittadvvar Principal - Gurunesek College of Pharmaoy Nari, Near Dixit Negar, Behind C.P. Feundry Kamptee Road, Negour-440 926

E-mail : gncp2004@yahoo.com

Web Address: www.gncp.edu.in

Photographs of the housekeeping tea, dustbins at various location in premises and waste disposal to NMC vehicle: