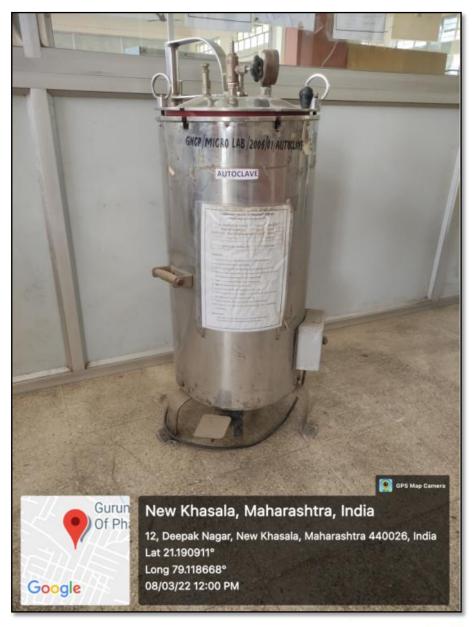

#### 3. Biomedical waste management:

Microbiological practical's waste (nutrient broth/ agar) products are treated either by autoclaving or chemical treatment and then disposed to soil in the institute premises as manure for soil.