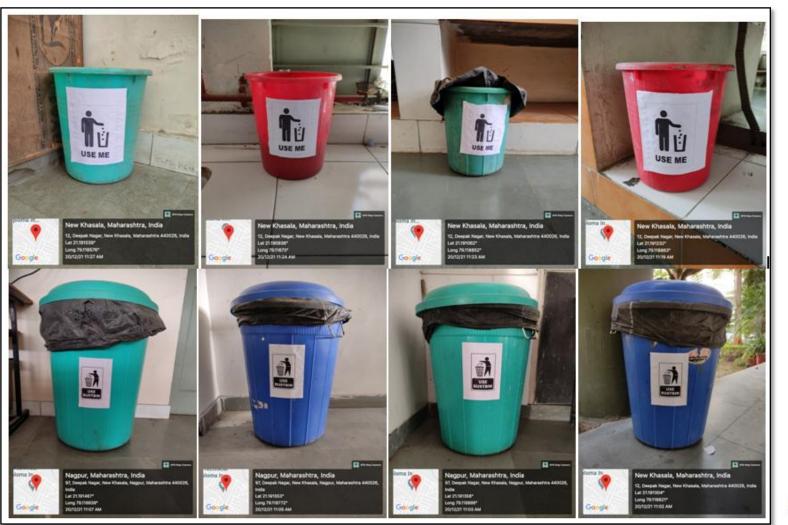

Dr. A. M. Ittadvvar Principal - Gurunesek College of Pharmaoy Nari, Near Dixit Negar, Behind C.P. Feundry Kamptee Road, Negour-440 926

E-mail : gncp2004@yahoo.com

Web Address: www.gncp.edu.in

Photographs of the housekeeping tea, dustbins at various location in premises and waste disposal to NMC vehicle: