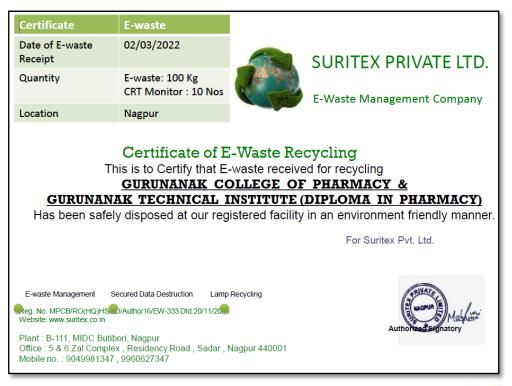

#### 4. E-waste management

Institute has a separate E-waste scrap room and signed MoU with Suritex Pvt. Ltd. (Govt. authorized E waste recycler) for E-waste collection and disposal.

**Gurunanak College of Pharmacy** 

MAUZA NARI, KH.NO.81/1, KAMGAR NAGAR, NAGPUR-440026

E-mail: gncp2004@yahoo.com

Web Address: www.gncp.edu.in

Certificate received from the Suritex for disposal of the E-waste.