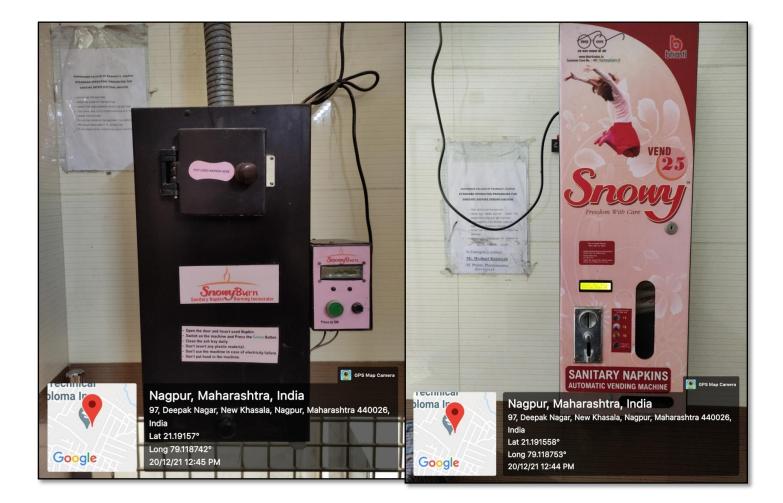

**Gurunanak College of Pharmacy** 

MAUZA NARI, KH.NO.81/1, KAMGAR NAGAR, NAGPUR-440026

E-mail: gncp2004@yahoo.com

Web Address: www.gncp.edu.in

Sanitary napkins waste disposal and sanitary napkin vending machine installed in the girl's toilet in the institute.