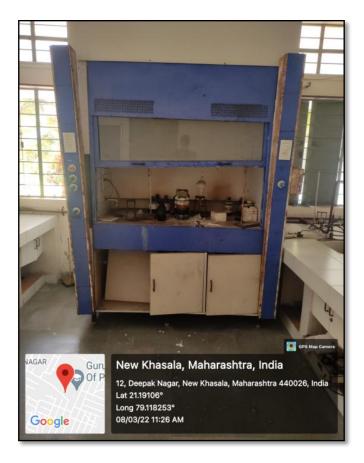

# 6. Hazardous chemicals and radioactive waste management

As far as concern institute avoid the use of hazardous chemicals. If any needed collected under chemical hood placed in chemistry lab. Radioactive compounds are not being used in the institute premises.